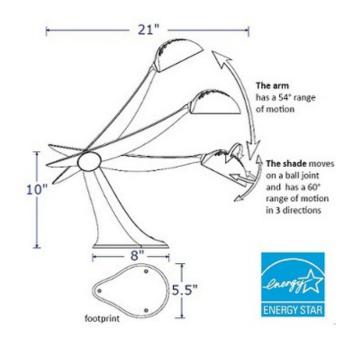

| SHADE COLOR           | Black               |  |  |
|-----------------------|---------------------|--|--|
| BODY FINISH           | N/A                 |  |  |
| WATTAGE               | 4W                  |  |  |
| DIMMER                | Dimmable            |  |  |
| DIMENSIONS            | 5.5"W x 10"H x 21"D |  |  |
| BULB INCLUDED         |                     |  |  |
| LAMP                  | 1 x LED/4W/120V LED |  |  |
|                       |                     |  |  |
| Technical Information |                     |  |  |
| LUMINOUS FLUX         | 220 lumens          |  |  |
| LUMENS/WATT           | 55.00               |  |  |
| LAMP COLOR            | 3000K               |  |  |
| COLOR RENDERING       | 82 CRI              |  |  |
|                       |                     |  |  |
|                       |                     |  |  |
|                       |                     |  |  |
|                       |                     |  |  |
|                       |                     |  |  |
|                       |                     |  |  |
| SPEC #                | LFT100059           |  |  |
|                       |                     |  |  |