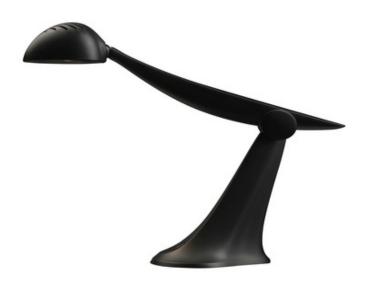

## Heron Task Lamp

LFT100059

BRAND Little Footprint

## DESCRIPTION

Ideal for office, hospitality, or home use, the HeronLED Personal Task Light from LittleFootprint Lighting combines high quality and elegant design with the most impressive sustainability credentials you'll find: ENERGY STAR qualified and made in the USA from recycled e-waste and steel. Body made from recycled post-consumer ABS plastic which is non-corrosive and RoHS compliant sourced and processed in the USA. Metal base of lamp made in USA from RoHS compliant steel made from at least 70% scrap metal. 3000K; 80 CRI, 220 Lumens, 50000 hour lamp life. Light source is replaceable 4-Watt LED bi-pin MR16 VWF, exclusively designed for use with Heron LED and made in the USA. ETL Listed.