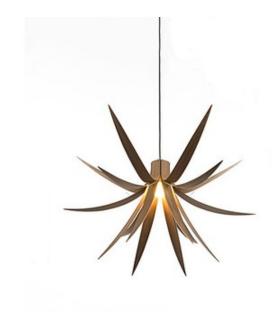

## Iris Pendant

MCM100063

**BRAND** MacMaster

## DESCRIPTION

Iris pendant features floral inspired leaves that are elegantly curved at three sets of angles and distanced to produce a perfectly proportioned pendant feature. The ambient light casts pleasing shadows and glows warmly against the sets of leaves giving them definition and character. The pendant lights are individually superb, and are especially attractive when displayed in groups within larger interior spaces. Available in Oak or Walnut finish in small or large pendant version or in floor lamp version. Small is 21.7 inch diameter x 13.8 inches high and requires one 14 watt 120 volt medium base fluorescent lamp not included. Large is 29.5 inch diameter x 17.7 inches high and requires one 14 watt 120 volt medium base fluorescent lamp not included.