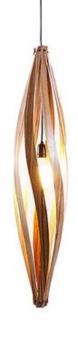

## DESCRIPTION

Cocoon pendant is an open structure consisting of eight beautifully laminated timber leaves. The expressive form gives view to a warm globe that graduates ambient light onto the inner veneers of the structure revealing a magnificent contrast between the inner and outer surfaces. Designed with sustainability in mind, the pendant lights have been manufactured from thin, ultra durable timber laminations which minimizes the ecological footprint whilst creating an uncompromising elegance. It is constructed from flat packable leaves and can be quickly assembled using the small fittings provided. Available in Oak or Walnut finish in small, medium, or large sizes. Also available in floor light version. Small is 6.3 inch diameter x 17.7 inches high and requires one 15 watt 120 volt medium base fluorescent lamp not included. Medium is 7.8 inch diameter x 35.4 inches high and requires one 15 watt 120 volt medium base fluorescent lamp not included. Large is 9.8 inch diameter x 47.2 inches high and requires one 24 watt 120 volt medium base fluorescent lamp not included.