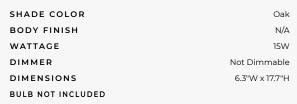

## DESCRIPTION

Cocoon pendant is an open structure consisting of eight beautifully laminated timber leaves. The expressive form gives view to a warm globe that graduates ambient light onto the inner veneers of the structure revealing a magnificent contrast between the inner and outer surfaces. Designed with sustainability in mind, the pendant lights have been manufactured from thin, ultra durable timber laminations which minimizes the ecological footprint whilst creating an uncompromising elegance. It is constructed from flat packable leaves and can be quickly assembled using the small fittings provided. Available in Oak or Walnut finish in small, medium, or large sizes. Also available in floor light version. Small is 6.3 inch diameter x 17.7 inches high and requires one 15 watt 120 volt medium base fluorescent lamp not included. Medium is 7.8 inch diameter x 35.4 inches high and requires one 15 watt 120 volt medium base fluorescent lamp not included. Large is 9.8 inch diameter x 47.2 inches high and requires one 24 watt 120 volt medium base fluorescent lamp not included.

LAMP 1 x CF/Medium (E26)/15W/120V Compact Fluorescent

**SPEC #** MCM100072

| COMPANY | PROJECT | FIXTURE TYPE | APPROVED BY | DATE |
|---------|---------|--------------|-------------|------|
|         |         |              |             |      |