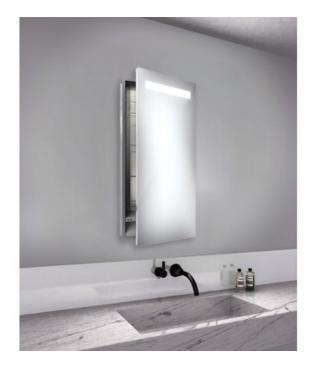

## Luminous Right Recessed Medicine Cabinet

**SPEC #** EMR100895

BRAND Electric Mirror

## DESCRIPTION

Luminous Right Hinged Recessed medicine cabinet features a band of frosted light, a defogger and a mirrored interior. Power buttons for lights and defogger are located inside the cabinets. Two GFCI electrical outlets located inside cabinet. Ideal for makeup application. Also available in left hinged, 24 inch width, and surface mounted versions. Two 9 watt, 120 volt, LED modules are included. 24 Inch: 19.25 inch width x 24 inch height. 30 Inch: 19.25 inch width x 30 inch height. 36 Inch: 19.25 inch width x 36 inch height. 40 Inch: 19.25 inch width x 40 inch height. Featured options include, surface mounting and a ganging kit for side-by-side Mirrored Cabinets. Call a customer service rep to order the Luminous with these upgrades.