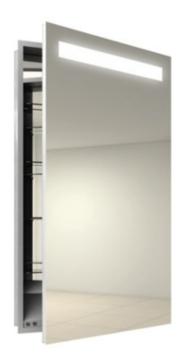

## Luminous Right Surface Medicine Cabinet

SPEC # EMR100896

BRAND Electric Mirror

## DESCRIPTION

Luminous Right Hinged Recessed medicine cabinet features a band of frosted light, a defogger and a mirrored interior. Power buttons for lights and defogger are located inside the cabinets. Two GFCI electrical outlets located inside cabinet. Ideal for makeup application. Also available in left hinged, 24 inch width, and surface mounted versions. Two 9 watt, 120 volt, LED modules are included. 24 Inch: 19.25 inch width x 24 inch height. 30 Inch: 19.25 inch width x 30 inch height. 36 Inch: 19.25 inch width x 36 inch height. 40 Inch: 19.25 inch width x 40 inch height. Featured options include, surface mounting and a ganging kit for side-by-side Mirrored Cabinets. Call a customer service rep to order the Luminous with these upgrades.

SHADE COLOR

BODY FINISH
Satin
WATTAGE
9W
DIMMER
DIMENSIONS
19.25"W x 40"H x 4"D
INTEGRATED LED MODULE
LAMP
1 x LED/9W/120V LED

SPEC # EMR100896

COMPANY PROJECT FIXTURE TYPE APPROVED BY DATE