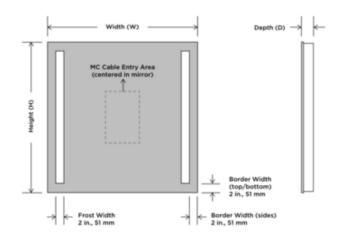

## DESCRIPTION

The Fusion Lighted Mirror is designed to maximize direct illumination. Ideal for precision tasks such as makeup application and shaving. White powder coated chassis for finished side view. Corrosion resistant OmegaMirror glass. Choice of standard forward phase control or with Ava dimming.Ava Smart Look technology features tunable white LED lights that allow you to select the color temperature. Select between 6500K for a day of outdoor activities, 4600K for your daily routine, or 2700K for a night out on the town. Tap to Cycle through 2700K, 4600K, 6500K, Night Glow and Off. At every level, hold to dim down to 10%. After one hour of non-use, Energy Save Mode automatically dims lights to 10%. Note: The Fusion mirror must be installed in the W x H (width x height) orientation as listed; it cannot be installed in any other direction.