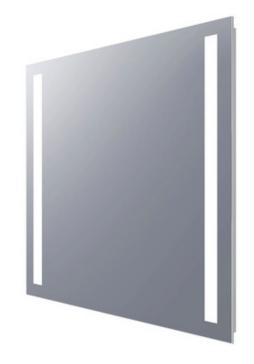

## Fusion 24X28 Rectangle Lighted Mirror

**SPEC #** EMR100958

BRAND

Electric Mirror

## DESCRIPTION

The Fusion Lighted Mirror is designed to maximize direct illumination. Ideal for precision tasks such as makeup application and shaving. White powder coated chassis for finished side view. Corrosion resistant OmegaMirror glass. Choice of standard forward phase control or with Ava dimming.Ava Smart Look technology features tunable white LED lights that allow you to select the color temperature. Select between 6500K for a day of outdoor activities, 4600K for your daily routine, or 2700K for a night out on the town. Tap to Cycle through 2700K, 4600K, 6500K, Night Glow and Off. At every level, hold to dim down to 10%. After one hour of non-use, Energy Save Mode automatically dims lights to 10%. Note: The Fusion mirror must be installed in the W x H (width x height) orientation as listed; it cannot be installed in any other direction.

Shown in: Mirror

| COMPANY | PROJECT | FIXTURE TYPE | APPROVED BY | DATE |
|---------|---------|--------------|-------------|------|
|         |         |              |             |      |

EMR100958

SPEC #