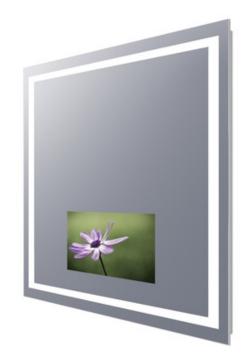

## DESCRIPTION

The Integrity Lighted Mirror with TV is designed to maximize direct illumination. Ideal for precision tasks such as makeup application and shaving. White powder coated chassis for finished side view. Corrosion-resistant OmegaMirror with Spectrum mirror glass technology. 15.6 or 21.4 inch LED HDTV with HDMI, RF and component connections. Integrated speakers for high quality stereo sound. Electric Mirror's Spectrum Mirror TVs are best suited for bathrooms that are not overly bright. When the TV is off, the screen area is camouflaged, leaving only a light gray image where the TV is located. Waterproof remote included.Note: The Integrity TV mirror must be installed in the W x H (width x height) orientation as listed; it cannot be installed in any other direction.