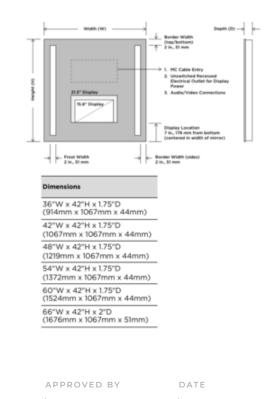

Shown in: Mirror

| SHADE COLOR           | Mirror                |
|-----------------------|-----------------------|
| BODY FINISH           | N/A                   |
| WATTAGE               | 164W                  |
| DIMMER                | Standard 120V         |
| DIMENSIONS            | 42"W x 42"H x 1.75"D  |
| INTEGRATED LED MODULE |                       |
| LAMP                  | 1 x LED/164W/120V LED |
|                       |                       |
| Technical Information |                       |
| LUMINOUS FLUX         | 10744 lumens          |
| LUMENS/WATT           | 65.51                 |
| LAMP COLOR            | 3000K                 |
| COLOR RENDERING       | 90 CRI                |
|                       |                       |
|                       |                       |
|                       |                       |
|                       |                       |
|                       |                       |
|                       |                       |
| SPEC #                | EMR101137             |
|                       |                       |
|                       |                       |
|                       |                       |