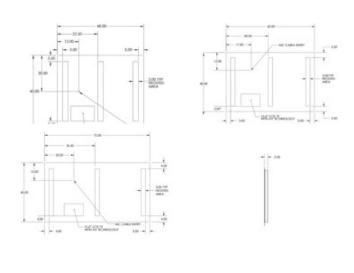

| SHADE COLOR   | N/A                                    |  |  |
|---------------|----------------------------------------|--|--|
| BODY FINISH   | N/A                                    |  |  |
| WATTAGE       | 117W                                   |  |  |
| DIMMER        | N/A                                    |  |  |
| DIMENSIONS    | 1.75"L x 48"W x 40"H x 2"D             |  |  |
| BULB INCLUDED |                                        |  |  |
| LAMP          | 3 x T5HO/T5 Bipin/39W/120V Fluorescent |  |  |
|               |                                        |  |  |
|               |                                        |  |  |
|               |                                        |  |  |
|               |                                        |  |  |
|               |                                        |  |  |
|               |                                        |  |  |
|               |                                        |  |  |
|               |                                        |  |  |
|               |                                        |  |  |
|               |                                        |  |  |
|               |                                        |  |  |
|               |                                        |  |  |
| SPEC #        | EMR101209                              |  |  |