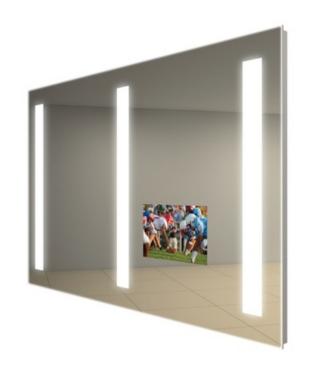

## Triple Fusion Lighted Mirror with TV

SPEC # EMR101209

BRAND Electric Mirror

## DESCRIPTION

The Triple Fusion Lighted Mirror by Electric Mirror embodies modern innovation, clean lines, and efficient natural lighting that pairs well with a double vanity. The natural light color is ideal for makeup application. 15.6 inch LED HDTV is integrated into mirror. AV mirror technology provides a reflective surface when TV is off. 720p, 1080i, 16:9 widescreen ratio. Waterproof buoyant remote included. HDMI and RF input. Micros integrated state-of-the-art mini-speakers for high quality stereo sound. Left/Right audio out. ATSC/ NTSC QAM TV Tuner. Available with LED for fluorescent lamping. Fluorescent: Three 39 watt, 120 volt, T5HO fluorescent bulbs are included. LED: 120 volt 75 watt LED modules are included. Available in three sizes, all with 2 inch depth. Small: 48 inch width x 40 inch height. Medium: 60 inch width x 40 inch height. Large: 72 inch width x 40 inch height. UL listed.