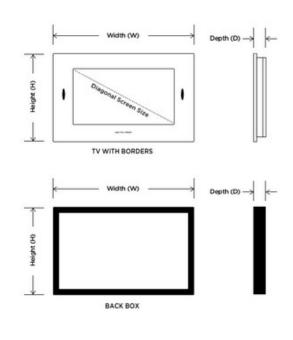

18.94"W x 12.63"H

LAMP

N/A

COMPANY PROJECT FIXTURE TYPE APPROVED BY DATE

EMR101212

SPEC #