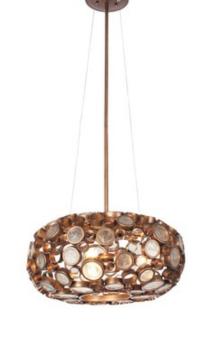

## DESCRIPTION

Fascination Donut Pendant is breathtaking, inspired by the ruins of an old Nevada mine at sunset. The walls had been constructed of wine bottles and mud. All those old bottles were arranged so perfectly, capturing the sunlight. We mimicked the bottle ends with recycled steel circles of varying sizes filled with recycled glass discs. Available in Clear glass with a Hammered Ore finish, Champagne glass with a Zen Gold finish, Clear glass with a Nevada finish, Amber glass with a Kolorado finish, or Clear Glass with a Metallic Silver finish in small and large sizes. 100 watt, 120 volt A19 Medium base incandescent bulbs are required, but not included. Comes with 10 feet of cord, one 6 inch, two 12 inch, and one 18 inch rods. CSA listed. Small: 18 inch width x 8.5 inch height x 56 inch maximum length. Large: 24 inch width x 12 inch height x 60 inch maximum length.