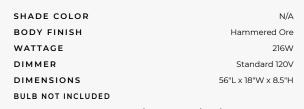

## DESCRIPTION

Fascination Donut Pendant is breathtaking, inspired by the ruins of an old Nevada mine at sunset. The walls had been constructed of wine bottles and mud. All those old bottles were arranged so perfectly, capturing the sunlight. We mimicked the bottle ends with recycled steel circles of varying sizes filled with recycled glass discs. Available in Clear glass with a Hammered Ore finish, Champagne glass with a Zen Gold finish, Clear glass with a Nevada finish, Amber glass with a Kolorado finish, or Clear Glass with a Metallic Silver finish in small and large sizes. 100 watt, 120 volt A19 Medium base incandescent bulbs are required, but not included. Comes with 10 feet of cord, one 6 inch, two 12 inch, and one 18 inch rods. CSA listed. Small: 18 inch width x 8.5 inch height x 56 inch maximum length. Large: 24 inch width x 12 inch height x 60 inch maximum length.