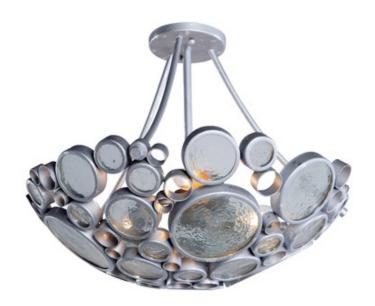

## Fascination Semi Flush Ceiling Light

SPEC # VAR104980

BRAND Varaluz

## DESCRIPTION

Fascination Semi Flush Ceiling Light is breathtaking, inspired by the ruins of an old Nevada mine at sunset. The walls had been constructed of wine bottles and mud. All those old bottles were arranged so perfectly, capturing the sunlight. We mimicked the bottle ends with recycled steel circles of varying sizes filled with recycled glass discs. Available in Clear glass with a Hammered Ore finish, Champagne glass with a Zen Gold finish, Clear glass with a Nevada finish, Amber glass with a Kolorado finish. Three 100 watt, 120 volt A19 Medium base incandescent bulbs are required, but not included. 20 inch width x 16 inch height.

SHADE COLOR N/A BODY FINISH Nevada WATTAGE 216W DIMMER Standard 120V DIMENSIONS 20"W x 16"H

**BULB NOT INCLUDED** 

LAMP 3 x A19/Medium (E26)/72W/120V Incandescent

3 x A19/Medium (E26)/120V LED

SPEC # VAR104980