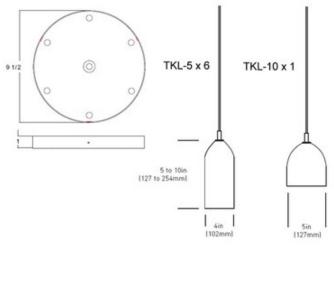

## DESCRIPTION

Tank 7 Multi Pendant is offered as a preconfigured cluster. Each cluster is a grouping of pendant lights made from re-purposed fire extinguisher tanks. Lights are finished with high gloss automotive paint in a range of colors selected by manufacturer, all with a white painted interior. Each cluster is suspended from a round canopy finished with Silver powdercoating. The lights are made from recycled reclaimed materials, so their exact size and shape can vary. The image is a representation of the basic form, but does not represent the actual fixture. Seven 4.5 watt 120 volt 2700K, 310 lumens candelabra base LED bulbs are included. Canopy: 9.5 inch diameter x 1 inch height and includes six 4 inch diameter fixtures and one 5 inch diameter fixture ranging in height from 5 to 10 inches selected by the manufacturer.