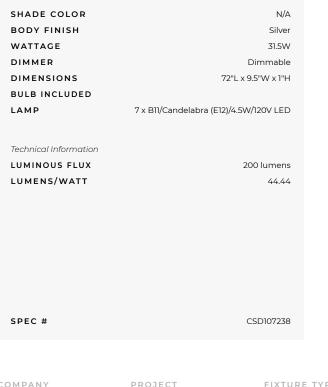

## DESCRIPTION

Tank 7 Multi Pendant is offered as a preconfigured cluster. Each cluster is a grouping of pendant lights made from re-purposed fire extinguisher tanks. Lights are finished with high gloss automotive paint in a range of colors selected by manufacturer, all with a white painted interior. Each cluster is suspended from a round canopy finished with Silver powdercoating. The lights are made from recycled reclaimed materials, so their exact size and shape can vary. The image is a representation of the basic form, but does not represent the actual fixture. Seven 4.5 watt 120 volt 2700K, 310 lumens candelabra base LED bulbs are included. Canopy: 9.5 inch diameter x 1 inch height and includes six 4 inch diameter fixtures and one 5 inch diameter fixture ranging in height from 5 to 10 inches selected by the manufacturer.