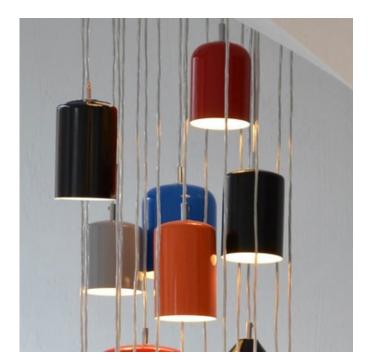

## DESCRIPTION

Tank 7 Multi Pendant is offered as a preconfigured cluster. Each cluster is a grouping of pendant lights made from re-purposed fire extinguisher tanks. Lights are finished with high gloss automotive paint in a range of colors selected by manufacturer, all with a white painted interior. Each cluster is suspended from a round canopy finished with Silver powdercoating. The lights are made from recycled reclaimed materials, so their exact size and shape can vary. The image is a representation of the basic form, but does not represent the actual fixture. Seven 4.5 watt 120 volt 2700K, 310 lumens candelabra base LED bulbs are included. Canopy: 9.5 inch diameter x 1 inch height and includes six 4 inch diameter fixtures and one 5 inch diameter fixture ranging in height from 5 to 10 inches selected by the manufacturer.

Shown in: Silver

COMPANY PROJECT FIXTURE TYPE APPROVED BY DATE