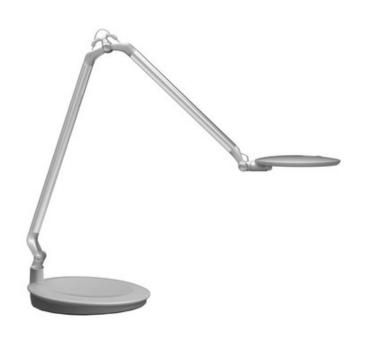

## DESCRIPTION

SHADE COLOR

From its elegant, minimal aesthetic to its next-generation technology, Element Disc is leading the LED revolution. Utilizing innovative Thin Film LED Technology, Disc offers seven levels of dimmability with just an effortless pinch of the light head. And taking advanced LED technology to a new level of sustainability, Disc features an occupancy sensor that turns the unit on or off when the user enters or leaves the area. When not in use, Disc folds into a compact nesting position, with the form of the lamp head gracefully echoing that of the base. Supplied with 7 watt, 120 volt, LED light source. Available in silver or white. 8W x 18H x 28 inch maxiumum reach.

Shown in: Silver

BODY FINISH Silver WATTAGE 7\// DIMMER Included DIMENSIONS 28"L x 8"W x 18"H INTEGRATED LED MODULE LAMP 1 x LED/7W/120V LED Technical Information LUMINOUS FLUX 315 lumens LUMENS/WATT 45.00 LAMP COLOR 3000K COLOR RENDERING 83 CRI