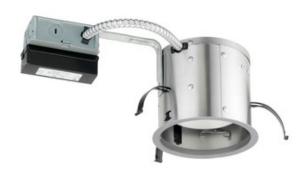

## DESCRIPTION

5 Inch 120 Volt 600 Lumen Generation 4 LED IC Remodel Housing is a dedicated LED, Air-Loc sealed remodel housing with integral light engine. Shallow housing allows for fit in 2 x 6 construction. IC remodel housing can be completely covered with insulation. For remodel applications where back side of ceiling is not accessible. Installs through an opening in the ceiling from below. Fully sealed housing stops infiltration and exfiltration of air reducing heating and air cooling costs without the use of additional gaskets. Replaceable light engine mounts directly to housing and incorporates the latest generation high lumen output LED array. Comparable light output to 65 watt BR30 incandescent while consuming less than 11.5 watts. Available with 2700K, 3000K, 3500K, or 4100K color temperature, 90 minimum CRI. Wide flood distribution shipped as standard. Optional optic accessories available, sold separately. 120 volt only driver is dimmable with the use of most incandescent, magnetic low voltage and electronic low voltage wall box dimmers (see attached manufacturer dimmer compatibility reference). Life rated for 50,000 hours at 70 percent lumen maintenance. Energy Star. Title 24 compliant with select trims. UL listed for damp locations. 13.5 inch length x 5.9 inch width x 4.9 inch height. A complete fixture includes a housing and trim, sold separately.

Shown in: Aluminum

5 1/2" CEILING CUTOUT

| COMPANY | PROJECT | FIXTURE TYPE | APPROVED BY | DATE |
|---------|---------|--------------|-------------|------|
|         |         |              |             |      |