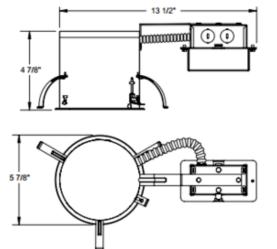

## DESCRIPTION

5 Inch 120 Volt 600 Lumen Generation 4 LED IC Remodel Housing is a dedicated LED, Air-Loc sealed remodel housing with integral light engine. Shallow housing allows for fit in 2 x 6 construction. IC remodel housing can be completely covered with insulation. For remodel applications where back side of ceiling is not accessible. Installs through an opening in the ceiling from below. Fully sealed housing stops infiltration and exfiltration of air reducing heating and air cooling costs without the use of additional gaskets. Replaceable light engine mounts directly to housing and incorporates the latest generation high lumen output LED array. Comparable light output to 65 watt BR30 incandescent while consuming less than 11.5 watts. Available with 2700K, 3000K, 3500K, or 4100K color temperature, 90 minimum CRI. Wide flood distribution shipped as standard. Optional optic accessories available, sold separately. 120 volt only driver is dimmable with the use of most incandescent, magnetic low voltage and electronic low voltage wall box dimmers (see attached manufacturer dimmer compatibility reference). Life rated for 50,000 hours at 70 percent lumen maintenance. Energy Star. Title 24 compliant with select trims. UL listed for damp locations. 13.5 inch length x 5.9 inch width x 4.9 inch height. A complete fixture includes a housing and trim, sold separately.

Shown in: Aluminum

5 1/2" CEILING CUTOUT

| COMPANY | PROJECT | FIXTURE TYPE | APPROVED BY | DATE |
|---------|---------|--------------|-------------|------|
|         |         |              |             |      |