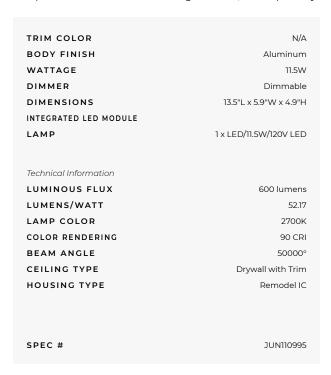

## IC20RLEDG4 5 In 600 Lumen IC Remodel Housing 120V

PEC # JUN110995

BRAND

Juno Lighting