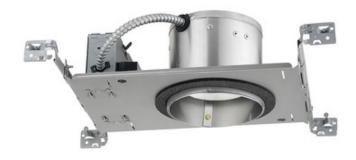

## DESCRIPTION

5 Inch 900 Lumen 120 Volt LED IC New Construction Housing is a dedicated LED, Air-Loc sealed housing with integral light engine. Shallow housing allows for fit in 2 x 6 construction. IC designation allows housing to be completely covered with insulation. Fully sealed housing stops infiltration and exfiltration of air reducing heating and air cooling costs without the use of additional gaskets. Replaceable light engine mounts directly to housing and incorporates the latest generation high lumen output LED array. Comparable light output to 75 watt PAR30 incandescent while consuming less than 16 watts. Available with 2700K, 3000K, 3500K or 4100K color temperatures available, 90 minimum CRI. Wide flood distribution shipped as standard with optional optic accessories available and sold separately. 120 volt only driver is dimmable with the use of most incandescent, magnetic low voltage and electronic low voltage wall box dimmers (see attached manufacturer dimmer compatibility reference). 50,000 hour average lamp life with 70 percent lumen maintenance. UL listed for damp locations. Energy Star qualified and Title 24 compliant with specific trims. 15.75 inch length x 9.1 inch width x 4.9 inch height. A complete fixture includes a housing and trim, sold separately.