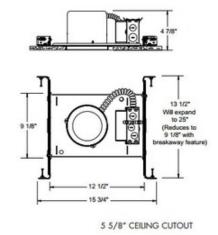

## DESCRIPTION

5 Inch 900 Lumen 120 Volt LED IC New Construction Housing is a dedicated LED, Air-Loc sealed housing with integral light engine. Shallow housing allows for fit in 2 x 6 construction. IC designation allows housing to be completely covered with insulation. Fully sealed housing stops infiltration and exfiltration of air reducing heating and air cooling costs without the use of additional gaskets. Replaceable light engine mounts directly to housing and incorporates the latest generation high lumen output LED array. Comparable light output to 75 watt PAR30 incandescent while consuming less than 16 watts. Available with 2700K, 3000K, 3500K or 4100K color temperatures available, 90 minimum CRI. Wide flood distribution shipped as standard with optional optic accessories available and sold separately. 120 volt only driver is dimmable with the use of most incandescent, magnetic low voltage and electronic low voltage wall box dimmers (see attached manufacturer dimmer compatibility reference). 50,000 hour average lamp life with 70 percent lumen maintenance. UL listed for damp locations. Energy Star qualified and Title 24 compliant with specific trims. 15.75 inch length x 9.1 inch width x 4.9 inch height. A complete fixture includes a housing and trim, sold separately.