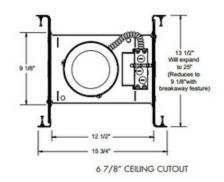

## DESCRIPTION

6 Inch 120 Volt 600 Lumen LED IC New Construction Housing is a dedicated LED, Air-Loc sealed new construction housing with integral light engine. Shallow housing allows for fit in 2 x 6 construction. IC designation allows housing to be completely covered with insulation. Fully sealed housing stops infiltration and exfiltration of air reducing heating and air cooling costs without the use of additional gaskets. Replaceable light engine mounts directly to housing and incorporates the latest generation high lumen output LED array. Comparable light output to a 65 watt BR30 incandescent while consuming less than 12 watts. Available with 3500K color temperature, 90 minimum CRI. Wide flood distribution shipped as standard with optional optic accessories available and sold separately. 120 vo is dimmable with the use of most incandescent low voltage and electronic low voltage wall box (see attached manufacturer dimmer compatible reference). Life rated for 50,000 hours at 70 perc maintenance. Energy Star qualified and Title 24 with specific trims. UL listed for damp locations length x 9.1 inch width x 5.1 inch height. A comp includes a housing and trim, sold separately.

| 0000            |                           |  |  |
|-----------------|---------------------------|--|--|
| olt only driver | 122                       |  |  |
| it, magnetic    | 100                       |  |  |
| dimmers         | Contraction of the second |  |  |
| oility          |                           |  |  |
| cent lumen      |                           |  |  |
| 4 compliant     |                           |  |  |
| s. 15.75 inch   |                           |  |  |
| olete fixture   |                           |  |  |
|                 |                           |  |  |
|                 |                           |  |  |
|                 |                           |  |  |
| N/A             |                           |  |  |
| 19/5            |                           |  |  |