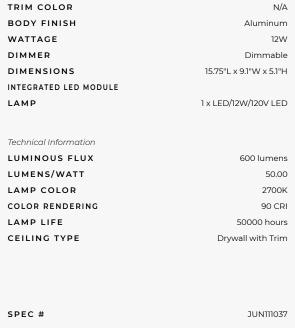

## DESCRIPTION

6 Inch 120 Volt 600 Lumen LED IC New Construction Housing is a dedicated LED, Air-Loc sealed new construction housing with integral light engine. Shallow housing allows for fit in 2 x 6 construction. IC designation allows housing to be completely covered with insulation. Fully sealed housing stops infiltration and exfiltration of air reducing heating and air cooling costs without the use of additional gaskets. Replaceable light engine mounts directly to housing and incorporates the latest generation high lumen output LED array. Comparable light output to a 65 watt BR30 incandescent while consuming less than 12 watts. Available with 3500K color temperature, 90 minimum CRI. Wide flood distribution shipped as standard with optional optic accessories available and sold separately. 120 vo is dimmable with the use of most incandescent low voltage and electronic low voltage wall box (see attached manufacturer dimmer compatible reference). Life rated for 50,000 hours at 70 perc maintenance. Energy Star qualified and Title 24 with specific trims. UL listed for damp locations length x 9.1 inch width x 5.1 inch height. A comp includes a housing and trim, sold separately.

| 0000            |                           |  |  |
|-----------------|---------------------------|--|--|
| olt only driver | 122                       |  |  |
| it, magnetic    | 100                       |  |  |
| dimmers         | Contraction of the second |  |  |
| oility          |                           |  |  |
| cent lumen      |                           |  |  |
| 4 compliant     |                           |  |  |
| s. 15.75 inch   |                           |  |  |
| olete fixture   |                           |  |  |
|                 |                           |  |  |
|                 |                           |  |  |
|                 |                           |  |  |
| N/A             |                           |  |  |
| 19/5            |                           |  |  |