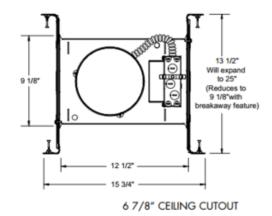

## DESCRIPTION

6 Inch 900 Lumen 3000K 120 Volt Generation 4 LED IC New Construction Housing is a dedicated LED, Air-Loc sealed new construction housing with integral light engine. Shallow housing allows for fit in 2 x 6 construction. IC new construction housing can be completely covered with insulation. Fully sealed housing stops infiltration and exfiltration of air reducing heating and air cooling costs without the use of additional gaskets. Replaceable light engine mounts directly to housing and incorporates the latest generation high lumen output LED array. Comparable light output to 75 watt PAR30 incandescent while consuming less than 16 watts. Wide flood distribution shipped as standard with optional optic accessories available and sold separately. 120 volt only driver is dimmable with the use of most incandescent, magnetic low voltage and electronic low voltage wall box dimmers. Note: A complete fixture requires a housing and trim, sold separately.