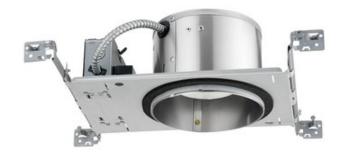

## DESCRIPTION

6 Inch 900 Lumen 3000K 120 Volt Generation 4 LED IC New Construction Housing is a dedicated LED, Air-Loc sealed new construction housing with integral light engine. Shallow housing allows for fit in 2 x 6 construction. IC new construction housing can be completely covered with insulation. Fully sealed housing stops infiltration and exfiltration of air reducing heating and air cooling costs without the use of additional gaskets. Replaceable light engine mounts directly to housing and incorporates the latest generation high lumen output LED array. Comparable light output to 75 watt PAR30 incandescent while consuming less than 16 watts. Wide flood distribution shipped as standard with optional optic accessories available and sold separately. 120 volt only driver is dimmable with the use of most incandescent, magnetic low voltage and electronic low voltage wall box dimmers. Note: A complete fixture requires a housing and trim, sold separately.