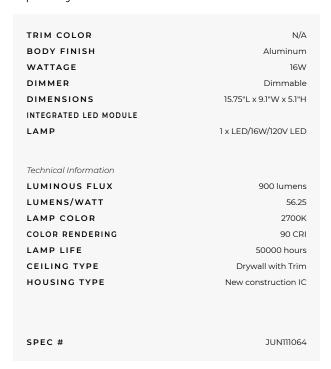

## DESCRIPTION

6 Inch 900 Lumen 3000K 120 Volt Generation 4 LED IC New Construction Housing is a dedicated LED, Air-Loc sealed new construction housing with integral light engine. Shallow housing allows for fit in 2 x 6 construction. IC new construction housing can be completely covered with insulation. Fully sealed housing stops infiltration and exfiltration of air reducing heating and air cooling costs without the use of additional gaskets. Replaceable light engine mounts directly to housing and incorporates the latest generation high lumen output LED array. Comparable light output to 75 watt PAR30 incandescent while consuming less than 16 watts. Wide flood distribution shipped as standard with optional optic accessories available and sold separately. 120 volt only driver is dimmable with the use of most incandescent, magnetic low voltage and electronic low voltage wall box dimmers. Note: A complete fixture requires a housing and trim, sold separately.