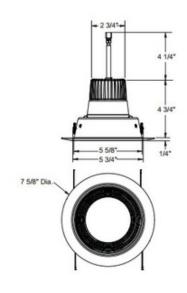

## DESCRIPTION

All-in-one 6 inch LED retrofit downlight trim installs into existing 6 inch incandescent housings with medium base sockets or Juno IC23-LEDT24 and IC23R-LEDT24 quick connect recessed housings. May be used in housings completely covered with insulation. Available in White trim with Clear, White, Haze or Wheat Haze reflector. Also available in White trim with White or Black baffle. Selection of interchangeable baffle and cone trim inserts can be changed in the field to customize the look of the product. Aluminum housing with white painted flange as standard. LED light engine mounts directly to trim. LED array integrated to one piece thermally conductive housing and light engine incorporates the latest generation high lumen output LED array. Available in 2700K, 3000K, 3500K, or 4100K color temperature, 83 CRI. Comparable light output to 65 watt BR30 incandescent while consuming less than 11 watts. Dedicated 120 volt driver. Dimmable with most standard or electronic low voltage dimmers. Life rated for 50,000 hours at 70 percent lumen maintenance. 7.6 inch outside diameter x 5.6 inside diameter x 4.75 inches high.