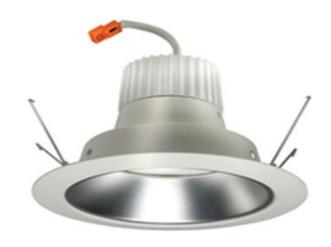

## DESCRIPTION

All-in-one 6 inch LED retrofit downlight trim installs into existing 6 inch incandescent housings with medium base sockets or Juno IC23-LEDT24 and IC23R-LEDT24 quick connect recessed housings. May be used in housings completely covered with insulation. Available in White trim with Clear, White, Haze or Wheat Haze reflector. Also available in White trim with White or Black baffle. Selection of interchangeable baffle and cone trim inserts can be changed in the field to customize the look of the product. Aluminum housing with white painted flange as standard. LED light engine mounts directly to trim. LED array integrated to one piece thermally conductive housing and light engine incorporates the latest generation high lumen output LED array. Available in 2700K, 3000K, 3500K, or 4100K color temperature, 83 CRI. Comparable light output to 65 watt BR30 incandescent while consuming less than 11 watts. Dedicated 120 volt driver. Dimmable with most standard or electronic low voltage dimmers. Life rated for 50,000 hours at 70 percent lumen maintenance. 7.6 inch outside diameter x 5.6 inside diameter x 4.75 inches high.