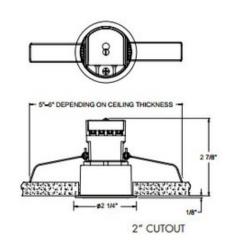

## DESCRIPTION

The Outdoor Wet Location Mini LED 24 Degree Narrow Flood recessed downlight housing and trim is for use in wet locations and is IC rated for insulated or non-insulated applications. Ideal for wet location applications including bathrooms and eave lighting. Finish available in White, Black, Satin Nickel or Bronze. Lumileds LUXEON Rebel LEDs provide comparable light output to 20 watt MR11 halogen lamp while consuming 5 watts. LED source concealed with lensed optic is deeply regressed into an internal reflector to produce a low glare system. Available in 2700K, 3000K, 3500K or 4100K color temperature, 85 CRI. Fixtures are offered with a choice of Spot, Narrow Flood or Flood beam patterns. Life rated for 50,000 hours at 70 percent lumen maintenance. Remote mount Class 2 120 volt to 12 volt AC electronic or magnetic transformer required-sold separately. Dimmable per transformer specification. UL listed for wet locations.