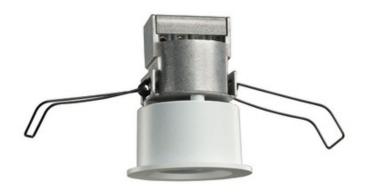

## DESCRIPTION

The Outdoor Wet Location Mini LED 24 Degree Narrow Flood recessed downlight housing and trim is for use in wet locations and is IC rated for insulated or non-insulated applications. Ideal for wet location applications including bathrooms and eave lighting. Finish available in White, Black, Satin Nickel or Bronze. Lumileds LUXEON Rebel LEDs provide comparable light output to 20 watt MR11 halogen lamp while consuming 5 watts. LED source concealed with lensed optic is deeply regressed into an internal reflector to produce a low glare system. Available in 2700K, 3000K, 3500K or 4100K color temperature, 85 CRI. Fixtures are offered with a choice of Spot, Narrow Flood or Flood beam patterns. Life rated for 50,000 hours at 70 percent lumen maintenance. Remote mount Class 2 120 volt to 12 volt AC electronic or magnetic transformer required-sold separately. Dimmable per transformer specification. UL listed for wet locations.