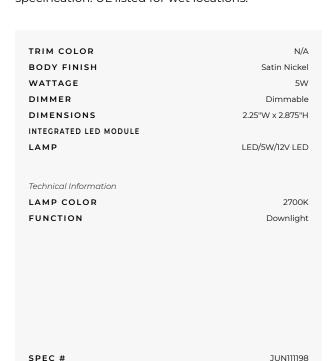

rated for insulated or non-insulated applications. Ideal for wet location applications including bathrooms and eave lighting. Finish available in White, Black, Satin Nickel or Bronze. Lumileds LUXEON Rebel LEDs provide comparable light output to 20 watt MR11 halogen lamp while consuming 5 watts. LED source concealed with lensed optic is deeply regressed into an internal reflector to produce a low glare system. Available in 2700K, 3000K, 3500K or 4100K color temperature, 85 CRI. Fixtures are offered with a choice of Spot, Narrow Flood or Flood beam patterns. Life rated for 50,000 hours at 70 percent lumen maintenance. Remote mount Class 2 120 volt to 12 volt AC electronic or magnetic transformer required-sold separately. Dimmable per transformer specification. UL listed for wet locations.







| COMPANY | PROJECT | FIXTURE TYPE | APPROVED BY | DATE |
|---------|---------|--------------|-------------|------|
|         |         |              |             |      |