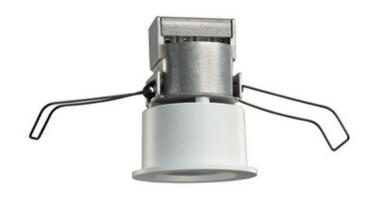

## DESCRIPTION

The Outdoor Wet Location Mini LED 16 Degree Spot recessed downlight housing and trim is for use in wet locations and is IC rated for insulated or non-insulated applications. Ideal for wet location applications including bathrooms and eave lighting. Finish available in Black with 2700K color temperature, 85CRI. Lumileds LUXEON Rebel LEDs provide comparable light output to a 20 watt MR11 halogen lamp while consuming 5 watts. LED source concealed with lensed optic is deeply regressed into an internal reflector to produce a low glare system. Life rated for 50,000 hours at 70 percent lumen maintenance. Remote mount Class 2 12 volt AC electronic or magnetic transformer is required, but sold separately. Dimmable per transformer specification. UL listed for wet locations.

TRIM COLOR N/A BODY FINISH White WATTAGE 5\// DIMMER Dimmable DIMENSIONS 2.25"W x 2.875"H INTEGRATED LED MODULE LAMP LED/5W/12V LED Technical Information LAMP COLOR 2700K FUNCTION Downlight SPEC # JUN111230