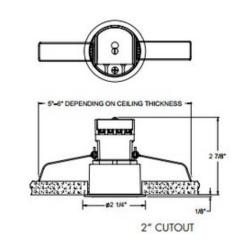

## DESCRIPTION

The Outdoor Wet Location Mini LED 16 Degree Spot recessed downlight housing and trim is for use in wet locations and is IC rated for insulated or non-insulated applications. Ideal for wet location applications including bathrooms and eave lighting. Finish available in Black with 2700K color temperature, 85CRI. Lumileds LUXEON Rebel LEDs provide comparable light output to a 20 watt MR11 halogen lamp while consuming 5 watts. LED source concealed with lensed optic is deeply regressed into an internal reflector to produce a low glare system. Life rated for 50,000 hours at 70 percent lumen maintenance. Remote mount Class 2 12 volt AC electronic or magnetic transformer is required, but sold separately. Dimmable per transformer specification. UL listed for wet locations.

TRIM COLOR N/A BODY FINISH White WATTAGE 5\// DIMMER Dimmable DIMENSIONS 2.25"W x 2.875"H INTEGRATED LED MODULE LAMP LED/5W/12V LED Technical Information LAMP COLOR 2700K FUNCTION Downlight SPEC # JUN111230