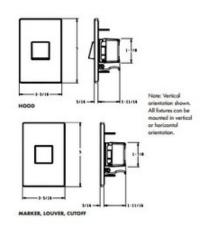

## DESCRIPTION

The LMSW Outdoor Mini LED step light with cutoff optic is designed for installation in outdoor wall mount applications using a standard junction box-not supplied. IC rated for direct contact with insulation. Available in hood, cutoff, louver and marker optic. Modular design allows fixture to be mounted in horizontal or vertical orientation. Fixture provided in vertical orientation from factory. Finish in Textured White. LED light engine utilizes two 1 watt high lumen LEDs in 3000K color temperature. LED driver accommodates input voltage of 120 VAC at 60Hz with power factor less than .9 at 120 volt input. Driver is dimmable with the use of Juno qualified 120 volt electronic low voltage dimmers (see attached manufacturer specification for approved dimmers). Life rated for 50,000 hours at 70 percent lumen maintenance. ADA compliant. UL listed for wet locations. IP65 rated. Fixture comes complete with housing, driver and trim. 3.3 inch width x 5 inch height x 1.7 inch depth. LIMITED TO QUANTITY ON HAND.