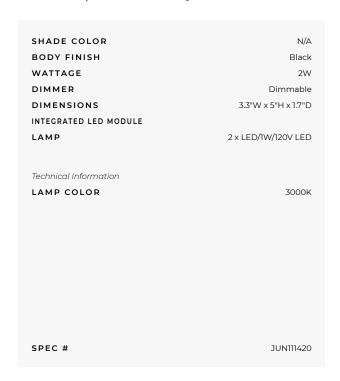

## LMSW Outdoor Mini LED Step Light Cutoff Optic

C # JUN111420

BRAND

Juno Lighting

## DESCRIPTION

The LMSW Outdoor Mini LED step light with cutoff optic is designed for installation in outdoor wall mount applications using a standard junction box-not supplied. IC rated for direct contact with insulation. Available in hood, cutoff, louver and marker optic. Modular design allows fixture to be mounted in horizontal or vertical orientation. Fixture provided in vertical orientation from factory. Finish in Textured White. LED light engine utilizes two 1 watt high lumen LEDs in 3000K color temperature. LED driver accommodates input voltage of 120 VAC at 60Hz with power factor less than .9 at 120 volt input. Driver is dimmable with the use of Juno qualified 120 volt electronic low voltage dimmers (see attached manufacturer specification for approved dimmers). Life rated for 50,000 hours at 70 percent lumen maintenance. ADA compliant. UL listed for wet locations. IP65 rated. Fixture comes complete with housing, driver and trim. 3.3 inch width x 5 inch height x 1.7 inch depth. LIMITED TO QUANTITY ON HAND.