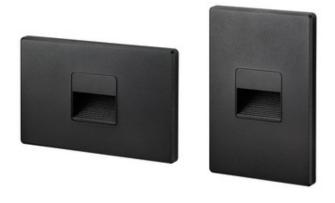

## DESCRIPTION

The LMSW Outdoor Mini LED step light with cutoff optic is designed for installation in outdoor wall mount applications using a standard junction box-not supplied. IC rated for direct contact with insulation. Available in hood, cutoff, louver and marker optic. Modular design allows fixture to be mounted in horizontal or vertical orientation. Fixture provided in vertical orientation from factory. Finish in Textured White. LED light engine utilizes two 1 watt high lumen LEDs in 3000K color temperature. LED driver accommodates input voltage of 120 VAC at 60Hz with power factor less than .9 at 120 volt input. Driver is dimmable with the use of Juno qualified 120 volt electronic low voltage dimmers (see attached manufacturer specification for approved dimmers). Life rated for 50,000 hours at 70 percent lumen maintenance. ADA compliant. UL listed for wet locations. IP65 rated. Fixture comes complete with housing, driver and trim. 3.3 inch width x 5 inch height x 1.7 inch depth. LIMITED TO QUANTITY ON HAND.