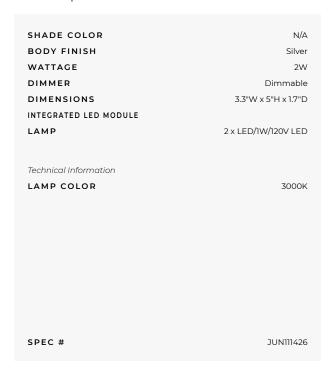

# JUN111426

BRAND

Juno Lighting

## DESCRIPTION

The LMSW Mini LED step light with hood optic is designed for installation in outdoor wall mount applications using a standard junction box-not supplied. IC rated for direct contact with insulation. Available in hood, cutoff, louver and marker optic. Modular design allows fixture to be mounted in horizontal or vertical orientation. Fixture provided in vertical orientation from factory. Finish options include Textured Black, Textured White, Textured Silver or Textured Bronze. LED light engine utilizes two 1 watt high lumen LEDs in 3000K or 4100K color temperature. LED driver accommodates input voltage of 120 VAC at 60Hz with power factor less than .9 at 120 volt input. Driver is dimmable with the use of Juno qualified 120 volt electronic low voltage dimmers (see attached manufacturer specification for approved dimmers). Life rated for 50,000 hours at 70 percent lumen maintenance. ADA compliant. UL listed for wet locations. IP65 rated. Fixture comes complete with housing, driver and trim. 3.3 inch width x 5 inch height x 1.7 inch depth.