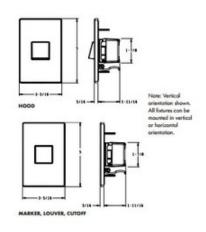

## LMSW Outdoor Mini LED Step Light Hood Optic

## DESCRIPTION

The LMSW Mini LED step light with hood optic is designed for installation in outdoor wall mount applications using a standard junction box-not supplied. IC rated for direct contact with insulation. Available in hood, cutoff, louver and marker optic. Modular design allows fixture to be mounted in horizontal or vertical orientation. Fixture provided in vertical orientation from factory. Finish options include Textured Black, Textured White, Textured Silver or Textured Bronze. LED light engine utilizes two 1 watt high lumen LEDs in 3000K or 4100K color temperature. LED driver accommodates input voltage of 120 VAC at 60Hz with power factor less than .9 at 120 volt input. Driver is dimmable with the use of Juno qualified 120 volt electronic low voltage dimmers (see attached manufacturer specification for approved dimmers). Life rated for 50,000 hours at 70 percent lumen maintenance. ADA compliant. UL listed for wet locations. IP65 rated. Fixture comes complete with housing, driver and trim. 3.3 inch width x 5 inch height x 1.7 inch depth.