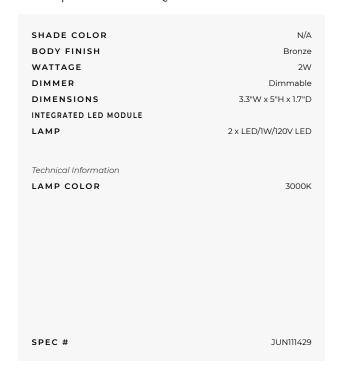

## DESCRIPTION

The LMSW Outdoor Mini LED step light with louver optic is designed for installation in outdoor wall mount applications using a standard junction boxnot supplied. IC rated for direct contact with insulation. Available in hood, cutoff, louver and marker optic. Modular design allows fixture to be mounted in horizontal or vertical orientation. Fixture provided in vertical orientation from factory. Finish in Textured Silver. LED light engine utilizes two 1 watt high lumen LEDs in 4100K color temperature. LED driver accommodates input voltage of 120 VAC at 60Hz with power factor less than .9 at 120 volt input. Driver is dimmable with the use of Juno qualified 120 volt electronic low voltage dimmers (see attached manufacturer specification for approved dimmers). Life rated for 50,000 hours at 70 percent lumen maintenance. ADA compliant. UL listed for wet locations. IP65 rated. Fixture complete with housing, driver and trim. 3.3 inch width x 5 inch height x 1.7 inch depth. LIMITED TO QUANTITY ON HAND.