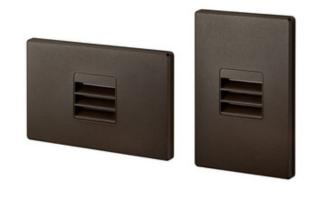

## DESCRIPTION

The LMSW Outdoor Mini LED step light with louver optic is designed for installation in outdoor wall mount applications using a standard junction boxnot supplied. IC rated for direct contact with insulation. Available in hood, cutoff, louver and marker optic. Modular design allows fixture to be mounted in horizontal or vertical orientation. Fixture provided in vertical orientation from factory. Finish in Textured Silver. LED light engine utilizes two 1 watt high lumen LEDs in 4100K color temperature. LED driver accommodates input voltage of 120 VAC at 60Hz with power factor less than .9 at 120 volt input. Driver is dimmable with the use of Juno qualified 120 volt electronic low voltage dimmers (see attached manufacturer specification for approved dimmers). Life rated for 50,000 hours at 70 percent lumen maintenance. ADA compliant. UL listed for wet locations. IP65 rated. Fixture complete with housing, driver and trim. 3.3 inch width x 5 inch height x 1.7 inch depth. LIMITED TO QUANTITY ON HAND.