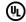

## LMSW Outdoor Mini LED Step Light Louver Optic

‡ JUN111429

BRAND

Juno Lighting

## DESCRIPTION

The LMSW Outdoor Mini LED step light with louver optic is designed for installation in outdoor wall mount applications using a standard junction boxnot supplied. IC rated for direct contact with insulation. Available in hood, cutoff, louver and marker optic. Modular design allows fixture to be mounted in horizontal or vertical orientation. Fixture provided in vertical orientation from factory. Finish in Textured Silver. LED light engine utilizes two 1 watt high lumen LEDs in 4100K color temperature. LED driver accommodates input voltage of 120 VAC at 60Hz with power factor less than .9 at 120 volt input. Driver is dimmable with the use of Juno qualified 120 volt electronic low voltage dimmers (see attached manufacturer specification for approved dimmers). Life rated for 50,000 hours at 70 percent lumen maintenance. ADA compliant. UL listed for wet locations. IP65 rated. Fixture complete with housing, driver and trim. 3.3 inch width x 5 inch height x 1.7 inch depth. LIMITED TO QUANTITY ON HAND.