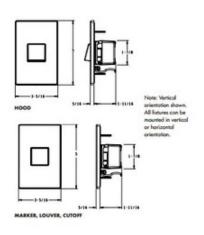

## DESCRIPTION

The LMSW Outdoor Mini LED step light with marker optic is designed for installation in outdoor wall mount applications using a standard junction box-not supplied. IC rated for direct contact with insulation. Available in hood, cutoff, louver and marker optic. Modular design allows fixture to be mounted in horizontal or vertical orientation. Fixture provided in vertical orientation from factory. Finish options include Textured Black, Textured White, Textured Silver or Textured Bronze. LED light engine utilizes two 1 watt high lumen LEDs in 3000K or 4100K color temperature. LED driver accommodates input voltage of 120 VAC at 60Hz with power factor less than .9 at 120 volt input. Driver is dimmable with the use of Juno qualified 120 volt electronic low voltage dimmers (see attached manufacturer specification for approved dimmers). Life rated for 50,000 hours at 70 percent lumen maintenance. ADA compliant. UL listed for wet locations. IP65 rated. Fixture comes complete with housing, driver and trim. 3.3 inch width x 5 inch height x 1.7 inch depth.