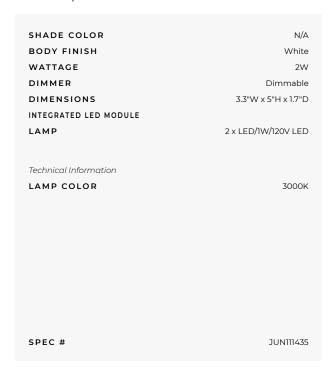

## LMSW Outdoor Mini LED Step Light Marker Optic

JUN111435

BRAND

Juno Lighting

## DESCRIPTION

The LMSW Outdoor Mini LED step light with marker optic is designed for installation in outdoor wall mount applications using a standard junction box-not supplied. IC rated for direct contact with insulation. Available in hood, cutoff, louver and marker optic. Modular design allows fixture to be mounted in horizontal or vertical orientation. Fixture provided in vertical orientation from factory. Finish options include Textured Black, Textured White, Textured Silver or Textured Bronze. LED light engine utilizes two 1 watt high lumen LEDs in 3000K or 4100K color temperature. LED driver accommodates input voltage of 120 VAC at 60Hz with power factor less than .9 at 120 volt input. Driver is dimmable with the use of Juno qualified 120 volt electronic low voltage dimmers (see attached manufacturer specification for approved dimmers). Life rated for 50,000 hours at 70 percent lumen maintenance. ADA compliant. UL listed for wet locations. IP65 rated. Fixture comes complete with housing, driver and trim. 3.3 inch width x 5 inch height x 1.7 inch depth.