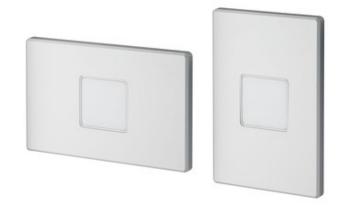

## DESCRIPTION

The LMSW Outdoor Mini LED step light with marker optic is designed for installation in outdoor wall mount applications using a standard junction box-not supplied. IC rated for direct contact with insulation. Available in hood, cutoff, louver and marker optic. Modular design allows fixture to be mounted in horizontal or vertical orientation. Fixture provided in vertical orientation from factory. Finish options include Textured Black, Textured White, Textured Silver or Textured Bronze. LED light engine utilizes two 1 watt high lumen LEDs in 3000K or 4100K color temperature. LED driver accommodates input voltage of 120 VAC at 60Hz with power factor less than .9 at 120 volt input. Driver is dimmable with the use of Juno qualified 120 volt electronic low voltage dimmers (see attached manufacturer specification for approved dimmers). Life rated for 50,000 hours at 70 percent lumen maintenance. ADA compliant. UL listed for wet locations. IP65 rated. Fixture comes complete with housing, driver and trim. 3.3 inch width x 5 inch height x 1.7 inch depth.