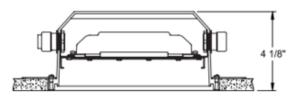

## DESCRIPTION

LED Outdoor Step Light housing is rated for use in outdoor or indoor wall mount applications including concrete pour, brick masonry or drywall. Housing is IC rated and can be completely covered with insulation. Made of die cast aluminum painted White. Gasket for water tight seal in wet locations. Cover plate provided to protect housing interior during rough in. UL listed for wet locations. 10.25 inch length x 3 inch width x 4.1 inch depth. A complete fixture includes three components - a housing, power module, and trim, sold separately.