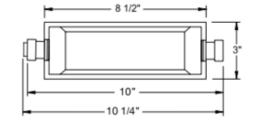

## DESCRIPTION

LED Outdoor Step Light housing is rated for use in outdoor or indoor wall mount applications including concrete pour, brick masonry or drywall. Housing is IC rated and can be completely covered with insulation. Made of die cast aluminum painted White. Gasket for water tight seal in wet locations. Cover plate provided to protect housing interior during rough in. UL listed for wet locations. 10.25 inch length x 3 inch width x 4.1 inch depth. A complete fixture includes three components - a housing, power module, and trim, sold separately.

SHADE COLOR N/A
BODY FINISH White
WATTAGE N/A
DIMMER N/A
DIMENSIONS 10.25"L x 3"W x 4.1"D
BULB NOT INCLUDED
LAMP LED/120V LED

9" X 3" WALL OPENING

SPEC # JUN111452

COMPANY PROJECT FIXTURE TYPE APPROVED BY DATE