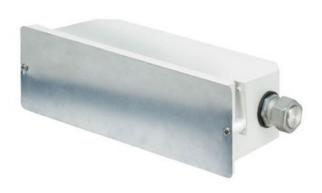

## DESCRIPTION

LED Outdoor Step Light housing is rated for use in outdoor or indoor wall mount applications including concrete pour, brick masonry or drywall. Housing is IC rated and can be completely covered with insulation. Made of die cast aluminum painted White. Gasket for water tight seal in wet locations. Cover plate provided to protect housing interior during rough in. UL listed for wet locations. 10.25 inch length x 3 inch width x 4.1 inch depth. A complete fixture includes three components - a housing, power module, and trim, sold separately.

SHADE COLOR N/A
BODY FINISH White
WATTAGE N/A
DIMMER N/A
DIMENSIONS 10.25"L x 3"W x 4.1"D
BULB NOT INCLUDED
LAMP LED/120V LED

9" X 3" WALL OPENING

SPEC # JUN111452

COMPANY PROJECT FIXTURE TYPE APPROVED BY DATE