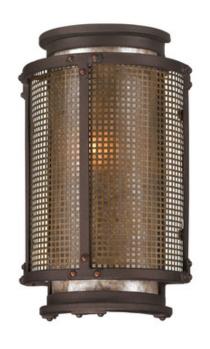

## DESCRIPTION

The rustic Copper Mountain Outdoor Wall Sconce is the perfect addition to any home from farmhouse to contemporary styles. The front is adorned with a perforated metal diffuser, which softens the light and creates a warm and inviting glow. The diffuser is made of durable metal, ensuring that it will withstand the elements and last for years to come. It can be mounted on any exterior wall, making it a versatile and practical lighting solution for porches, decks, and patios.

Shown in: Copper / Silver

SHADE COLOR Silver BODY FINISH Copper WATTAGE 5W DIMMER Standard 120V DIMENSIONS 6.25"W x 10.5"H BULB NOT INCLUDED LAMP 1 x B11/Candelabra (E12)/5W/120V LED

1 x B10/Candelabra (E12)/120V LED