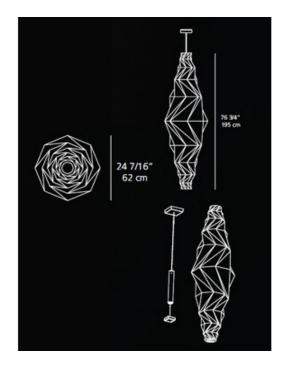

## DESCRIPTION

Minomushi suspends from ceilling to floor or suspends from ceiling only. Includes part to anchor fixture to floor. Designed by Issey Miyake, Minomushi is part of IN-EI collection. This collection uses material that comes from the regeneration of the fiber of PET (polyethylene terephthalate) bottles - an innovative project based on a mathematical program and the wise use of the latest generation sources to create a unique relationship between light and shadow. This technology consumes a third less energy than the production of a material derived from petroleum. Also available in Minomushi floor lamp version and various suspension, floor, and table versions. Supplied with a 30 watt, 120 volt, LED light source. 3000K temperature. 24.44W x 76.75H. Exclusively at Lightology!

SHADE COLOR N/A BODY FINISH White WATTAGE 30W DIMMER Dimmable DIMENSIONS 24.44"W x 76.75"H BULB INCLUDED LAMP 1 x LED/30W/120V LED

SPEC # ART112731

COMPANY PROJECT FIXTURE TYPE APPROVED BY DATE