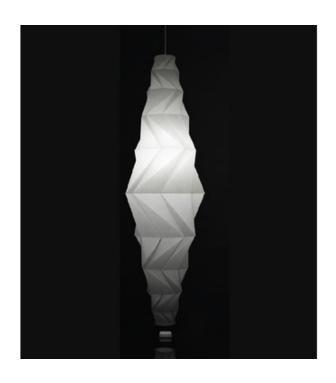

## DESCRIPTION

Minomushi suspends from ceilling to floor or suspends from ceiling only. Includes part to anchor fixture to floor. Designed by Issey Miyake, Minomushi is part of IN-EI collection. This collection uses material that comes from the regeneration of the fiber of PET (polyethylene terephthalate) bottles - an innovative project based on a mathematical program and the wise use of the latest generation sources to create a unique relationship between light and shadow. This technology consumes a third less energy than the production of a material derived from petroleum. Also available in Minomushi floor lamp version and various suspension, floor, and table versions. Supplied with a 30 watt, 120 volt, LED light source. 3000K temperature. 24.44W x 76.75H. Exclusively at Lightology!

SHADE COLOR N/A BODY FINISH White WATTAGE 30W DIMMER Dimmable DIMENSIONS 24.44"W x 76.75"H BULB INCLUDED LAMP 1 x LED/30W/120V LED

SPEC # ART112731

COMPANY PROJECT FIXTURE TYPE APPROVED BY DATE