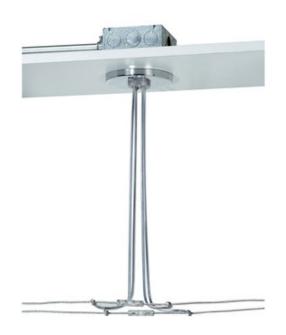

## DESCRIPTION

A dual feed canopy is mounted to a wall or ceiling adjacent to the Kable Lite run. It can be used anywhere in the run. It brings power to the Kable Lite run from a remote dual feed transformer (sold separately). The low-voltage leads from the remote transformer are connected to the canopy leads inside the electrical box and the canopy mounts to the electrical box. The four leads from the canopy are 24 inches long and can be cut and bent in the field. To drop the kable lite system further down from the ceiling, add two pair of hardwire feeds (sold separately). 4 inch round canopy mounts to a standard 4 inch electrical box with round plaster ring (provided by electrician). Finish available in Satin Nickel. ETL listed. 4 inch diameter.