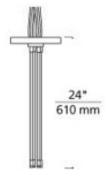

## DESCRIPTION

A dual feed canopy is mounted to a wall or ceiling adjacent to the Kable Lite run. It can be used anywhere in the run. It brings power to the Kable Lite run from a remote dual feed transformer (sold separately). The low-voltage leads from the remote transformer are connected to the canopy leads inside the electrical box and the canopy mounts to the electrical box. The four leads from the canopy are 24 inches long and can be cut and bent in the field. To drop the kable lite system further down from the ceiling, add two pair of hardwire feeds (sold separately). 4 inch round canopy mounts to a standard 4 inch electrical box with round plaster ring (provided by electrician). Finish available in Satin Nickel. ETL listed. 4 inch diameter.

| SHADE COLOR | N/A        |
|-------------|------------|
| BODY FINISH | Chrome     |
| WATTAGE     | N/A        |
| DIMMER      | N/A        |
| DIMENSIONS  | 24"L x 4"W |
| LAMP        | N/A        |
|             |            |
|             |            |