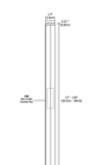

## DESCRIPTION

The Bardot Vanity features a white lambertian diffuser lens that provides uniform light without hotspots. Finish available in satin Nickel, Chrome, Satin Aluminum or Black. At 7 watts per foot, the 2700K 92 CRI LEDs provide a very warm white color rendering. 50,000 average lamp life. 35 lumens per watt and 270 lumens per foot with a 68 R9 value. Fixture uses a 12 VAC Class 2 electronic low voltage LED transformer included which fits inside a standard square 4 inch electrical box with round plaster ring. Includes Slim Profile Junction Box which mounts directly to the wall and does not require a canopy. Dimmable with low voltage electronic dimmer including Lutron Diva or Skylark. Indoor use only. ETL listed. Includes 5 year warranty. Major components made and assembled in the USA. Available sizes: Satin Nickel in 22 or 25 inch length. Chrome in 52 inch length. Satin Aluminum in 37 inch length. Black in 58 inch length.

| SHADE COLOR           | White                  |
|-----------------------|------------------------|
| BODY FINISH           | Satin Nickel           |
| WATTAGE               | 7W                     |
| DIMMER                | Low Voltage Electronic |
| DIMENSIONS            | 13"L x 1.5"W x 1.4"D   |
| INTEGRATED LED MODULE |                        |
| LAMP                  | LED/7W/120V LED        |
|                       |                        |
| Technical Information |                        |
| LUMINOUS FLUX         | 286 lumens             |
| LUMENS/WATT           | 40.86                  |
| LAMP COLOR            | 2700K                  |
| COLOR RENDERING       | 92 CRI                 |
|                       |                        |
|                       |                        |
|                       |                        |
|                       |                        |
|                       |                        |
|                       |                        |
| SPEC #                | EDG116128              |
|                       |                        |
|                       |                        |