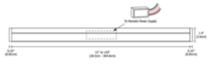

## DESCRIPTION

The Bardot Vanity features a white lambertian diffuser lens that provides uniform light without hotspots. Finish available in satin Nickel, Chrome, Satin Aluminum or Black. At 7 watts per foot, the 2700K 92 CRI LEDs provide a very warm white color rendering. 50,000 average lamp life. 35 lumens per watt and 270 lumens per foot with a 68 R9 value. Fixture uses a 12 VAC Class 2 electronic low voltage LED transformer included which fits inside a standard square 4 inch electrical box with round plaster ring. Includes Slim Profile Junction Box which mounts directly to the wall and does not require a canopy. Dimmable with low voltage electronic dimmer including Lutron Diva or Skylark. Indoor use only. ETL listed. Includes 5 year warranty. Major components made and assembled in the USA. Available sizes: Satin Nickel in 22 or 25 inch length. Chrome in 52 inch length. Satin Aluminum in 37 inch length. Black in 58 inch length.

| SHADE COLOR           | White                  |
|-----------------------|------------------------|
| BODY FINISH           | Satin Nickel           |
| WATTAGE               | 7W                     |
| DIMMER                | Low Voltage Electronic |
| DIMENSIONS            | 13"L x 1.5"W x 1.4"D   |
| INTEGRATED LED MODULE |                        |
| LAMP                  | LED/7W/120V LED        |
|                       |                        |
| Technical Information |                        |
| LUMINOUS FLUX         | 286 lumens             |
| LUMENS/WATT           | 40.86                  |
| LAMP COLOR            | 2700K                  |
| COLOR RENDERING       | 92 CRI                 |
|                       |                        |
|                       |                        |
|                       |                        |
|                       |                        |
|                       |                        |
|                       |                        |
| SPEC #                | EDG116128              |
|                       |                        |
|                       |                        |