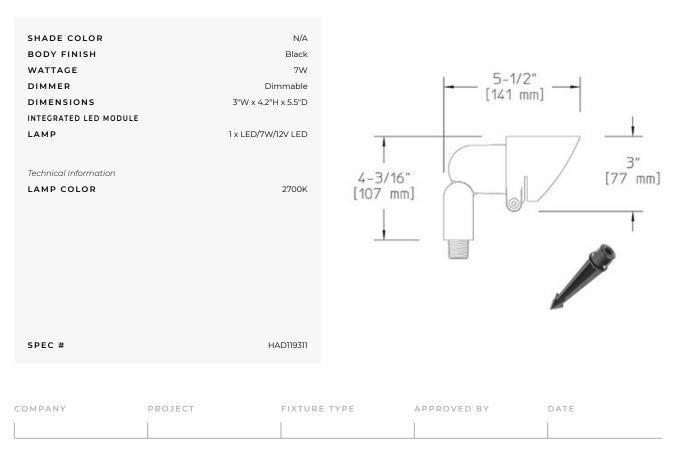

## Lightology

BL616 LED Bullyte with Mounting Stake 7W 36 Deg

SPEC #

HAD119311

## DESCRIPTION

BL616 7 Watt 36 Degree Flood LED Bullyte with Mounting Stake is fabricated from die cast marine grade aluminum alloy with gasketed fully rotatable shroud and fully adjustable swivel arm with vibration proof locking teeth. Thermoset polyester powdercoat finish in Bronze. Clear tempered glass lens. Includes 1.4 inch diameter x 9.5 inch length S7 PVC stake with integral .5 inch NPS fitter. Optional junction box accessories available, sold separately. Includes 12 volt, 7 watt GU5.3 MR16 LED lamp with 36 degree beam spread and 2700K Warm White color temperature. 25,000 hour lamp life. Pre-wired with 3 foot pigtail of 18-2 AWG wire. Includes low voltage quick connector LVC3 for easy hook up to the low voltage supply cable, sold separately. 3 inch diameter x 5.5 inch depth x 4.2 inch height. ETL listed for wet locations. Required low voltage transformer and optional mounting accessories sold separately. Image shown in black.