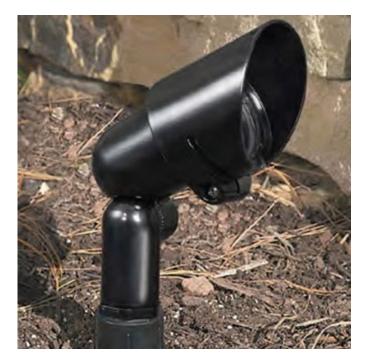

## DESCRIPTION

BL616 7 Watt 36 Degree Flood LED Bullyte with Mounting Stake is fabricated from die cast marine grade aluminum alloy with gasketed fully rotatable shroud and fully adjustable swivel arm with vibration proof locking teeth. Thermoset polyester powdercoat finish in Bronze. Clear tempered glass lens. Includes 1.4 inch diameter x 9.5 inch length S7 PVC stake with integral .5 inch NPS fitter. Optional junction box accessories available, sold separately. Includes 12 volt, 7 watt GU5.3 MR16 LED lamp with 36 degree beam spread and 2700K Warm White color temperature. 25,000 hour lamp life. Pre-wired with 3 foot pigtail of 18-2 AWG wire. Includes low voltage quick connector LVC3 for easy hook up to the low voltage supply cable, sold separately. 3 inch diameter x 5.5 inch depth x 4.2 inch height. ETL listed for wet locations. Required low voltage transformer and optional mounting accessories sold separately. Image shown in black.