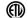

## BL616 LED Bullyte with Mounting Stake 7W 24 Deg

SPEC # HAD119313

BRAND

Hadco by Signify

## DESCRIPTION

BL616 7 Watt 24 Degree Flood LED Bullyte with Mounting Stake is fabricated from die cast marine grade aluminum alloy with gasketed fully rotatable shroud and fully adjustable swivel arm with vibration proof locking teeth. Thermoset polyester powdercoat finish in Black, Bronze or Verde. Clear tempered glass lens. Includes 1.4 inch diameter x 9.5 inch length S7 PVC stake with integral .5 inch NPS fitter. Optional junction box accessories available, sold separately. Includes 12 volt, 7 watt GU5.3 MR16 LED lamp with 24 degree beam spread with 2700K Warm White color temperature. 25,000 hour lamp life. Available in a 24 degree and 36 degree beam spread option. Pre-wired with 3 foot pigtail of 18-2 AWG wire. Includes low voltage quick connector LVC3 for easy hook up to the low voltage supply cable, sold separately. 3 inch diameter x 5.5 inch depth x 4.2 inch height. ETL listed for wet locations. Required low voltage transformer and optional mounting accessories sold separately.