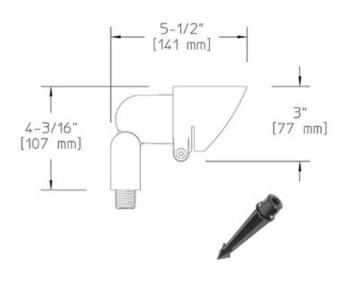

## DESCRIPTION

BL616 7 Watt 24 Degree Flood LED Bullyte with Mounting Stake is fabricated from die cast marine grade aluminum alloy with gasketed fully rotatable shroud and fully adjustable swivel arm with vibration proof locking teeth. Thermoset polyester powdercoat finish in Black, Bronze or Verde. Clear tempered glass lens. Includes 1.4 inch diameter x 9.5 inch length S7 PVC stake with integral .5 inch NPS fitter. Optional junction box accessories available, sold separately. Includes 12 volt, 7 watt GU5.3 MR16 LED lamp with 24 degree beam spread with 2700K Warm White color temperature. 25,000 hour lamp life. Available in a 24 degree and 36 degree beam spread option. Pre-wired with 3 foot pigtail of 18-2 AWG wire. Includes low voltage quick connector LVC3 for easy hook up to the low voltage supply cable, sold separately. 3 inch diameter x 5.5 inch depth x 4.2 inch height. ETL listed for wet locations. Required low voltage transformer and optional mounting accessories sold separately.