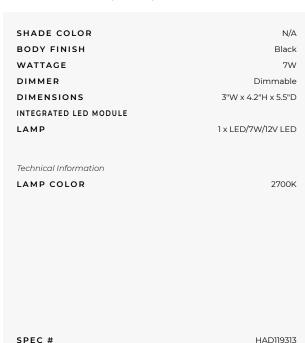

## DESCRIPTION

BL616 7 Watt 24 Degree Flood LED Bullyte with Mounting Stake is fabricated from die cast marine grade aluminum alloy with gasketed fully rotatable shroud and fully adjustable swivel arm with vibration proof locking teeth. Thermoset polyester powdercoat finish in Black, Bronze or Verde. Clear tempered glass lens. Includes 1.4 inch diameter x 9.5 inch length S7 PVC stake with integral .5 inch NPS fitter. Optional junction box accessories available, sold separately. Includes 12 volt, 7 watt GU5.3 MR16 LED lamp with 24 degree beam spread with 2700K Warm White color temperature. 25,000 hour lamp life. Available in a 24 degree and 36 degree beam spread option. Pre-wired with 3 foot pigtail of 18-2 AWG wire. Includes low voltage quick connector LVC3 for easy hook up to the low voltage supply cable, sold separately. 3 inch diameter x 5.5 inch depth x 4.2 inch height. ETL listed for wet locations. Required low voltage transformer and optional mounting accessories sold separately.