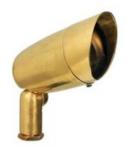

BL16 Brass Bullyte with Mounting Stake

HAD119334

## DESCRIPTION

BL16 Brass Bullyte with Mounting Stake is fabricated from die cast brass with fully rotatable gasketed shroud and fully adjustable swivel arm with vibration proof locking teeth. Available in Natural Brass or Oiled Brass. Oiled Brass finish is chemically treated and appearance will vary between production runs. Finish will continue to patina over time. Natural Brass finish is cast and tumble polished. Clear tempered glass affixed at 10 degree angle for natural cleaning. Includes 1.4 inch diameter x 9.5 inch length S7 PVC stake with integral .5 inch NPS fitter. One 12 volt, 50 watt maximum GU5.3 MR16 halogen lamp is required, but not included. Pre-wired with 3 foot pigtail of 18-2 AWG wire. Includes low voltage quick connector LVC3 for easy hook up to the low voltage supply cable, sold separately. 3.1 inch diameter x 6.5 inch length. ETL listed for wet locations. Required low voltage transformer and optional mounting accessories sold separately.