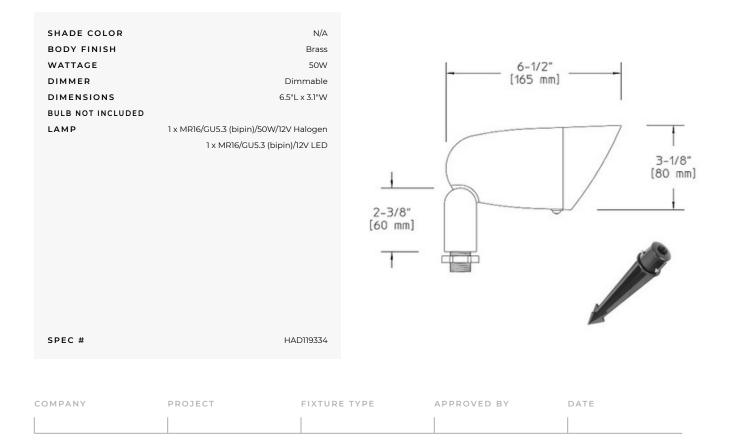

BL16 Brass Bullyte with Mounting Stake

HAD119334

## DESCRIPTION

BL16 Brass Bullyte with Mounting Stake is fabricated from die cast brass with fully rotatable gasketed shroud and fully adjustable swivel arm with vibration proof locking teeth. Available in Natural Brass or Oiled Brass. Oiled Brass finish is chemically treated and appearance will vary between production runs. Finish will continue to patina over time. Natural Brass finish is cast and tumble polished. Clear tempered glass affixed at 10 degree angle for natural cleaning. Includes 1.4 inch diameter x 9.5 inch length S7 PVC stake with integral .5 inch NPS fitter. One 12 volt, 50 watt maximum GU5.3 MR16 halogen lamp is required, but not included. Pre-wired with 3 foot pigtail of 18-2 AWG wire. Includes low voltage quick connector LVC3 for easy hook up to the low voltage supply cable, sold separately. 3.1 inch diameter x 6.5 inch length. ETL listed for wet locations. Required low voltage transformer and optional mounting accessories sold separately.