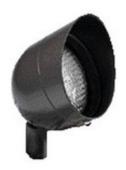

## BL36 Aluminum Long Shroud Bullyte with Mounting Stake

SPEC #

HAD119374

BRAND Hadco by Signify

## DESCRIPTION

BL36 Aluminum Long Shroud Bullyte with Mounting Stake is fabricated of die-cast aluminum with fully adjustable swivel arm with vibration proof locking teeth and fully rotatable shroud. Thermoset polyester powdercoat finish in Bronze. One 120 volt, 50 watt PAR36 screw terminal halogen lamp is required, but not included. Prewired with 3 foot pigtail of 18-2 AWG wire. Low voltage connector LVC3 included for easy hook up to the low voltage supply cable not included. 5.1 inch diameter x 6.3 inches long. ETL listed for wet locations. Requires remote transformer, sold separately.