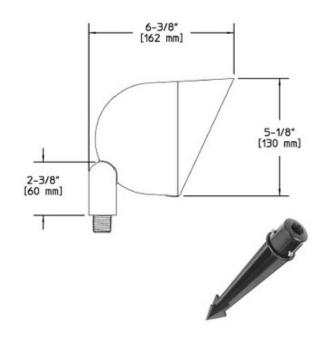

## DESCRIPTION

BL36 Aluminum Long Shroud Bullyte with Mounting Stake is fabricated of die-cast aluminum with fully adjustable swivel arm with vibration proof locking teeth and fully rotatable shroud. Thermoset polyester powdercoat finish in Bronze. One 120 volt, 50 watt PAR36 screw terminal halogen lamp is required, but not included. Prewired with 3 foot pigtail of 18-2 AWG wire. Low voltage connector LVC3 included for easy hook up to the low voltage supply cable not included. 5.1 inch diameter x 6.3 inches long. ETL listed for wet locations. Requires remote transformer, sold separately.