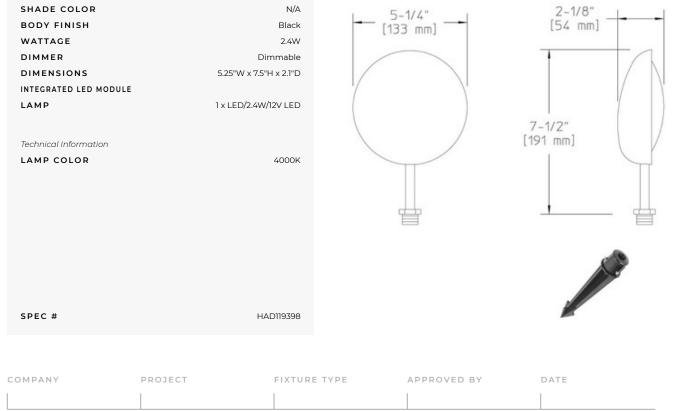

## AAL1D 2.4 Watt LED Wall Washer with Mounting Stake

HAD119398

€₽

## DESCRIPTION

AAL1D 2.4 Watt LED Wall Washer with Mounting Stake is fabricated from die cast aluminum with stem in extruded aluminum. Thermoset polyester powdercoat finish in Black or Verde. Lens is a clear polycarbonate shield. PVC stake 1.4 inch diameter x 9.5 inches long with integral .5 inch NPS fitter. Optional junction box accessories available, but not required for low voltage fixtures. 2.4 watt LED included in 3000K Warm White or 4000K Cool White color temperature. 50,000 hour lamp life. Also available in a 3.8 watt LED version. Pre-wired with 3 foot pigtail of 18-2 AWG wire. Includes low voltage quick connector LVC3 for easy hook up to the low voltage supply cable not included. 5.25 inches wide x 7.5 inches high x 2.1 inches deep. ETL listed for wet locations. Requires remote transformer not included.Â