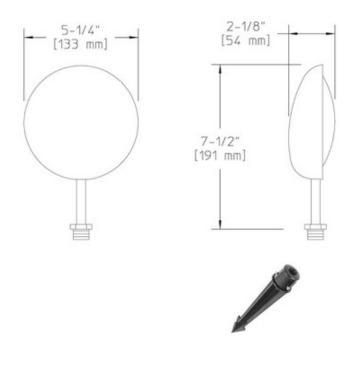

## DESCRIPTION

AAL1D 3.8 Watt LED Wall Washer with Mounting Stake is fabricated from die cast aluminum with stem in extruded aluminum. Thermoset polyester powdercoat finish in Black or Verde. Lens is a clear polycarbonate shield. PVC stake 1.4 inch diameter x 9.5 inches long with integral .5 inch NPS fitter. Optional junction box accessories available, but not required for low voltage fixtures. 3.8 watt LED included in 3000K Warm White or 4000K Cool White color temperature. 50,000 hour lamp life. Also available in a 2.4 watt LED version. Pre-wired with 3 foot pigtail of 18-2 AWG wire. Includes low voltage quick connector LVC3 for easy hook up to the low voltage supply cable not included. 5.25 inches wide x 7.5 inches high x 2.1 inches deep. ETL listed for wet locations. Requires remote transformer not included.

| SHADE COLOR           | N/A                     |
|-----------------------|-------------------------|
| BODY FINISH           | Black                   |
| WATTAGE               | 3.8W                    |
| DIMMER                | Dimmable                |
| DIMENSIONS            | 5.25"W x 7.5"H x 2.12"D |
| INTEGRATED LED MODULE |                         |
| LAMP                  | 1 x LED/3.8W/12V LED    |
|                       |                         |
| Technical Information |                         |
| LAMP COLOR            | 4000K                   |
|                       |                         |
|                       |                         |
|                       |                         |
|                       |                         |
|                       |                         |
|                       |                         |
|                       |                         |
|                       |                         |
|                       |                         |
| SPEC #                | HAD119402               |
| SPEC #                | HADII9402               |
|                       |                         |