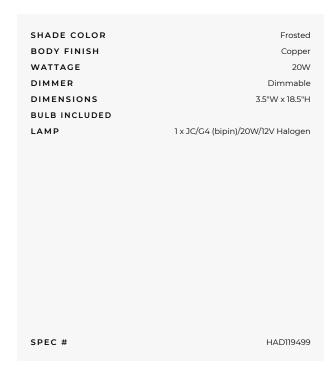

## DESCRIPTION

CUL2 Halogen Copper Pathlyte with Mounting Stake is fabricated from spun solid copper with copper roof and stem. Natural Copper finish is bright polished, untreated copper which will age naturally to a fine dark copper patina. Machined copper threaded adapter for tool-less relamping. Frosted tempered glass lens with reflective white powdercoat on underside of roof. Includes 1.4 inch diameter x 9.5 inch length PVC stake with integral .5 inch NPS fitter. Optional junction box accessories available, sold separately. Includes one 12 volt, 20 watt JC G4 bipin halogen lamp. Prewired with 3 foot pigtail of 18-2 AWG wire. Includes low voltage quick connector LVC3 for easy hook up to the low voltage supply cable, sold separately. 3.5 inch diameter x 18.5 inch height. ETL listed for wet locations. Requires 12 volt remote transformer, sold separately.