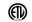

HAD119499

BRAND

Hadco by Signify

## DESCRIPTION

CUL2 Halogen Copper Pathlyte with Mounting Stake is fabricated from spun solid copper with copper roof and stem. Natural Copper finish is bright polished, untreated copper which will age naturally to a fine dark copper patina. Machined copper threaded adapter for tool-less relamping. Frosted tempered glass lens with reflective white powdercoat on underside of roof. Includes 1.4 inch diameter x 9.5 inch length PVC stake with integral .5 inch NPS fitter. Optional junction box accessories available, sold separately. Includes one 12 volt, 20 watt JC G4 bipin halogen lamp. Prewired with 3 foot pigtail of 18-2 AWG wire. Includes low voltage quick connector LVC3 for easy hook up to the low voltage supply cable, sold separately. 3.5 inch diameter x 18.5 inch height. ETL listed for wet locations. Requires 12 volt remote transformer, sold separately.