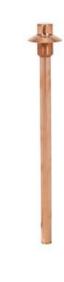

## DESCRIPTION

CUL2 Halogen Copper Pathlyte with Mounting Stake is fabricated from spun solid copper with copper roof and stem. Natural Copper finish is bright polished, untreated copper which will age naturally to a fine dark copper patina. Machined copper threaded adapter for tool-less relamping. Frosted tempered glass lens with reflective white powdercoat on underside of roof. Includes 1.4 inch diameter x 9.5 inch length PVC stake with integral .5 inch NPS fitter. Optional junction box accessories available, sold separately. Includes one 12 volt, 20 watt JC G4 bipin halogen lamp. Prewired with 3 foot pigtail of 18-2 AWG wire. Includes low voltage quick connector LVC3 for easy hook up to the low voltage supply cable, sold separately. 3.5 inch diameter x 18.5 inch height. ETL listed for wet locations. Requires 12 volt remote transformer, sold separately.