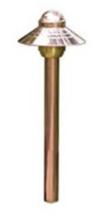

CUL4 Copper Pathlyte with Mounting Stake

HAD119501

€₽

BRAND

Hadco by Signify

## DESCRIPTION

CUL4 Copper Pathlyte with Mounting Stake is fabricated from spun solid copper roof with copper stem. Machined copper threaded adapter for toolless relamping. Natural Copper finish is bright polished, untreated copper which will age naturally to a fine dark copper patina. Frosted tempered glass lens. Reflective white powdercoat on underside of roof. PVC stake 1.4 inch diameter x 9.5 inches long with integral .5 inch NPS fitter. Optional junction box accessories available, but not required with low voltage fixtures. One 20 watt T3 bipin halogen lamp included. Pre-wired with 3 foot pigtail of 18-2 AWG wire. Includes low voltage quick connector LVC3 for easy hook up to the low voltage supply cable not included. 11.6 inches high x 4 inch diameter. ETL listed for wet locations. Requires low voltage transformer not included.