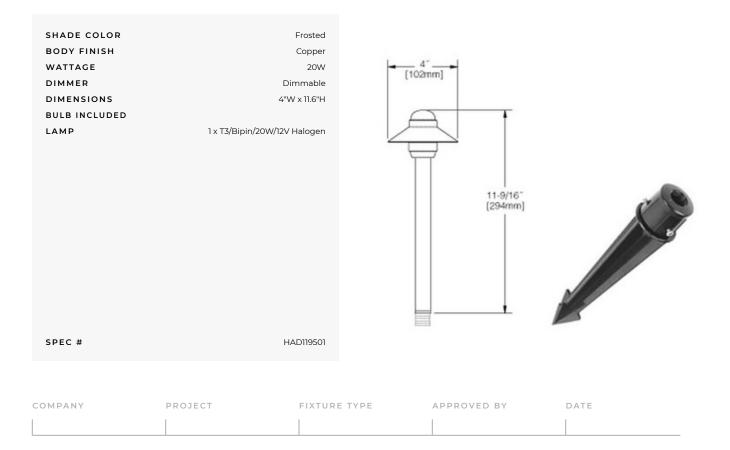

CUL4 Copper Pathlyte with Mounting Stake

HAD119501

€₽

BRAND

Hadco by Signify

## DESCRIPTION

CUL4 Copper Pathlyte with Mounting Stake is fabricated from spun solid copper roof with copper stem. Machined copper threaded adapter for toolless relamping. Natural Copper finish is bright polished, untreated copper which will age naturally to a fine dark copper patina. Frosted tempered glass lens. Reflective white powdercoat on underside of roof. PVC stake 1.4 inch diameter x 9.5 inches long with integral .5 inch NPS fitter. Optional junction box accessories available, but not required with low voltage fixtures. One 20 watt T3 bipin halogen lamp included. Pre-wired with 3 foot pigtail of 18-2 AWG wire. Includes low voltage quick connector LVC3 for easy hook up to the low voltage supply cable not included. 11.6 inches high x 4 inch diameter. ETL listed for wet locations. Requires low voltage transformer not included.