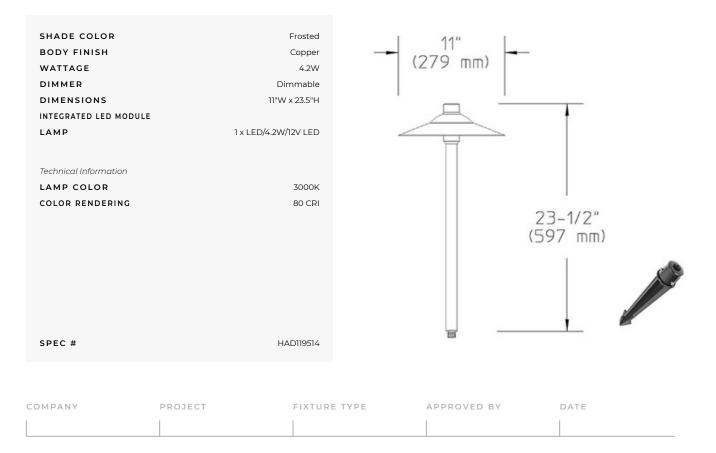

## DESCRIPTION

CUL9D Copper LED Pathlyte with Mounting Stake is fabricated from spun solid copper roof with copper stem. Machined copper threaded adapter for tool-less relamping. Natural Copper finish is bright polished, untreated copper which will age naturally to a fine dark copper patina. Frosted tempered glass lens. Reflective white powdercoat on underside of roof. PVC stake 1.4 inch diameter x 9.5 inches long with integral .5 inch NPS fitter. Optional junction box accessories available, but not required for low voltage fixtures. 4.2 total watts. Includes LED in either Cool 4000K or Warm 3000K color temperature. 50,000 hour lamp life. Pre-wired with 6 foot pigtail of 18-2 AWG wire. 23.5 inches high x 11 inch diameter. ETL listed for wet locations. IP67 rated. Requires magnetic low voltage transformer not included.