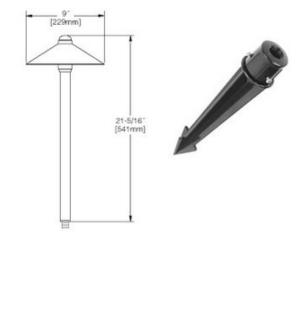

## DESCRIPTION

CUL10D Copper LED Pathlyte with Mounting Stake is fabricated from spun solid copper roof with copper stem. Â Machined copper threaded adapter for tool-less relamping. Natural Copper finish is bright polished, untreated copper which will age naturally to a fine dark copper patina. Frosted tempered glass lens. Reflective white powdercoat on underside of roof. Â PVC stake 1.4 inch diameter x 9.5 inches long with integral .5 inch NPS fitter. Optional junction box accessories available, but not required with low voltage fixtures. 4.2 total watts. Includes LED in Warm White 3000K or Cool White 4000K color temperature. Pre-wired with 6 foot pigtail of 18-2 AWG wire. 21.3 inch height x 9 inch diameter. ETL listed for wet locations. Requires magnetic low voltage transformer, sold separately.

| SHADE COLOR           | Frosted              |
|-----------------------|----------------------|
| BODY FINISH           | Copper               |
| WATTAGE               | 4.2W                 |
| DIMMER                | Dimmable             |
| DIMENSIONS            | 9"W x 21.3"H         |
| INTEGRATED LED MODULE |                      |
| LAMP                  | 1 x LED/4.2W/12V LED |
|                       |                      |
| Technical Information |                      |
| LAMP COLOR            | 3000K                |
| COLOR RENDERING       | 80 CRI               |
|                       |                      |
|                       |                      |
|                       |                      |
|                       |                      |
|                       |                      |
|                       |                      |
|                       |                      |
|                       |                      |
| SPEC #                | HAD119520            |
|                       |                      |
|                       |                      |
|                       |                      |