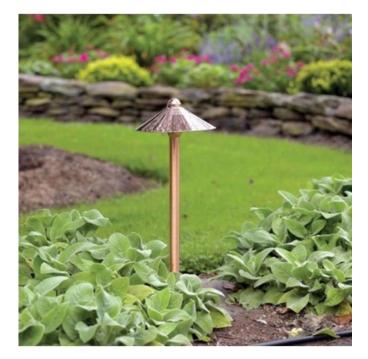

## DESCRIPTION

CUL10D Copper LED Pathlyte with Mounting Stake is fabricated from spun solid copper roof with copper stem. Â Machined copper threaded adapter for tool-less relamping. Natural Copper finish is bright polished, untreated copper which will age naturally to a fine dark copper patina. Frosted tempered glass lens. Reflective white powdercoat on underside of roof. Â PVC stake 1.4 inch diameter x 9.5 inches long with integral .5 inch NPS fitter. Optional junction box accessories available, but not required with low voltage fixtures. 4.2 total watts. Includes LED in Warm White 3000K or Cool White 4000K color temperature. Pre-wired with 6 foot pigtail of 18-2 AWG wire. 21.3 inch height x 9 inch diameter. ETL listed for wet locations. Requires magnetic low voltage transformer, sold separately.