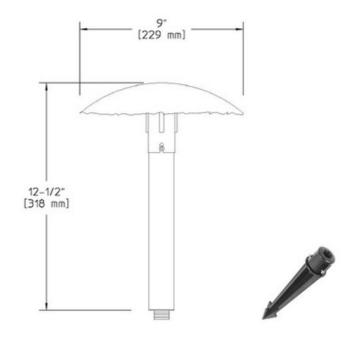

## DESCRIPTION

GAML1 Copper Mushroom Pathlyte with Mounting Stake is fabricated from hand-formed solid copper with mushroom cap top. Finish in Antique Copper with a hand applied dark copper patina. Frosted tempered glass sprinkler shield includes top and bottom silicone gaskets for tight seal. Includes two piece PVC mounting stake with integral .5 inch NPS fitter. Optional junction box accessories available, but not required with low voltage fixtures. One 10 watt T3 halogen lamp included. Pre-wired with 3 foot 18-2 AWG wire and includes low voltage quick connector LVC3 for easy hook up to the low voltage supply cable not included. 9 inch diameter x 12.5 inches high. ETL listed for wet locations. Requires remote transformer not included.

SHADE COLOR Frosted **BODY FINISH** Antique Copper WATTAGE 10W DIMMER Dimmable DIMENSIONS 9"W x 12.5"H BULB INCLUDED LAMP 1 x T3/Bipin/10W/12V Halogen

SPEC # HAD119527

COMPANY PROJECT FIXTURE TYPE APPROVED BY DATE