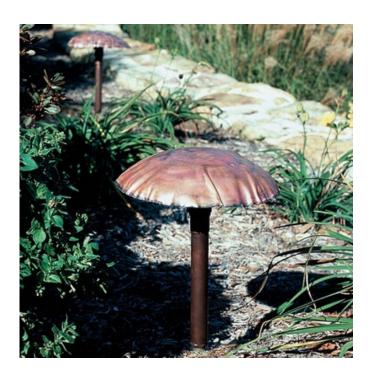

## DESCRIPTION

GAML1 Copper Mushroom Pathlyte with Mounting Stake is fabricated from hand-formed solid copper with mushroom cap top. Finish in Antique Copper with a hand applied dark copper patina. Frosted tempered glass sprinkler shield includes top and bottom silicone gaskets for tight seal. Includes two piece PVC mounting stake with integral .5 inch NPS fitter. Optional junction box accessories available, but not required with low voltage fixtures. One 10 watt T3 halogen lamp included. Pre-wired with 3 foot 18-2 AWG wire and includes low voltage quick connector LVC3 for easy hook up to the low voltage supply cable not included. 9 inch diameter x 12.5 inches high. ETL listed for wet locations. Requires remote transformer not included.

SHADE COLOR Frosted **BODY FINISH** Antique Copper WATTAGE 10W DIMMER Dimmable DIMENSIONS 9"W x 12.5"H BULB INCLUDED LAMP 1 x T3/Bipin/10W/12V Halogen

SPEC # HAD119527

COMPANY PROJECT FIXTURE TYPE APPROVED BY DATE