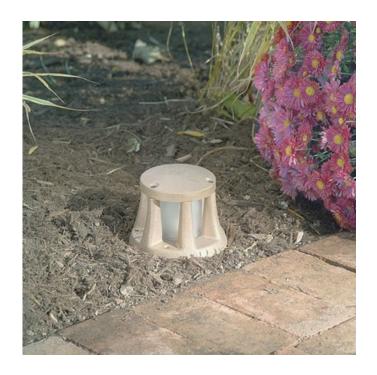

## DWL1 Bronze Mini Beacon Bollard

**SPEC #** HAD120055

BRAND

Hadco by Signify

## DESCRIPTION

DWL1 Beacon Mini Bollard Fixture is fabricated from a single piece compression molded fiberglass reinforced polyester composite lower housing and die cast brass upper housing. Finish in Natural Brass is as cast and tumble polished. Composite is pressure formed, molded in color. Pre-wired with a 3 foot pigtail of 18-2 AWG. Includes low voltage quick connector LVC3 for easy hook up to the low voltage supply cable not included. One 20 watt T3 bipin halogen lamp included. Lower wattage lamps are acceptable. 5 inch diameter x 8.75 inch overall height and 3.6 inch above ground height. ETL listed for wet locations. Requires remote transformer not included.