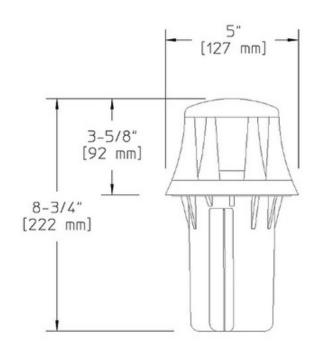

## DESCRIPTION

DWL1 Beacon Mini Bollard Fixture is fabricated from a single piece compression molded fiberglass reinforced polyester composite lower housing and die cast brass upper housing. Finish in Natural Brass is as cast and tumble polished. Composite is pressure formed, molded in color. Pre-wired with a 3 foot pigtail of 18-2 AWG. Includes low voltage quick connector LVC3 for easy hook up to the low voltage supply cable not included. One 20 watt T3 bipin halogen lamp included. Lower wattage lamps are acceptable. 5 inch diameter x 8.75 inch overall height and 3.6 inch above ground height. ETL listed for wet locations. Requires remote transformer not included.

SHADE COLOR Frosted
BODY FINISH Natural Bronze
WATTAGE 20W
DIMMER Dimmable
DIMENSIONS 5"W x 8.75"H
BULB INCLUDED
LAMP 1x T3/Bipin/20W/12V Halogen

SPEC # HAD120055

COMPANY PROJECT FIXTURE TYPE APPROVED BY DATE