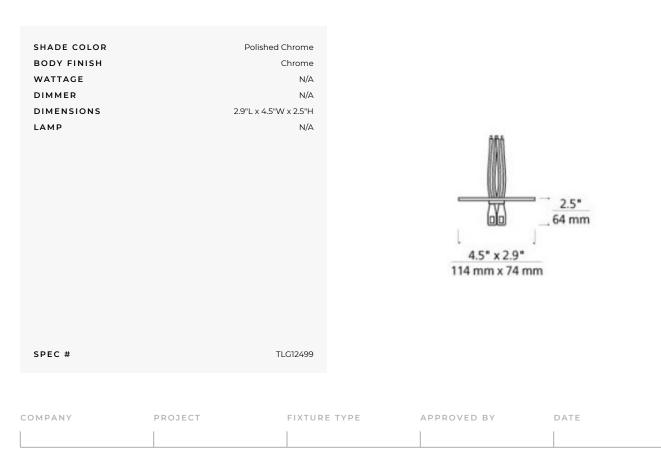

## Lightology

Monorail Rectangular Power Feed Canopy Dual Feed

SPEC #

TLG12499

## DESCRIPTION

A dual feed canopy is mounted to the ceiling above the center of the monorail run. It brings power to the monorail run from a remote dual feed transformer (sold separately). The low-voltage leads from the remote transformer are connected to the canopy leads inside the electrical box and the canopy mounts to the electrical box. Isolating connectors are included to isolate power feeds from each other. 2 x 4 inch dual feed rectangular canopy mounts to a single gang or gem box (provided by electrician). Finish available in Satin Nickel, Black or Antique Bronze. Black finish has Satin Nickel feeds. ETL listed. 4.5 inch width x 2.5 inch height x 2.9 inch length.