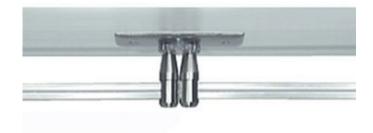

## DESCRIPTION

A dual feed canopy is mounted to the ceiling above the center of the monorail run. It brings power to the monorail run from a remote dual feed transformer (sold separately). The low-voltage leads from the remote transformer are connected to the canopy leads inside the electrical box and the canopy mounts to the electrical box. Isolating connectors are included to isolate power feeds from each other. 2 x 4 inch dual feed rectangular canopy mounts to a single gang or gem box (provided by electrician). Finish available in Satin Nickel, Black or Antique Bronze. Black finish has Satin Nickel feeds. ETL listed. 4.5 inch width x 2.5 inch height x 2.9 inch length.