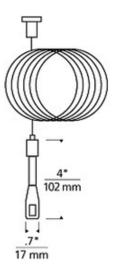

## DESCRIPTION

The Monorail Adjustable Standoff is designed for use with the Tech Lighting Monorail system. Its thin cable virtually disappears for a clean, elegant look. It is best for fairly straight runs with a drop greater than 6 inches. A wire grip allows you to easily shorten or lengthen the cable to size it for use. Use standoff supports at every 3 ft of Monorail run and at corners. Standoffs can be positioned to cover points where rails are joined. For the best look, place the last standoff 4-6 inches from the end of the rail and place standoffs symmetrically. Note: The Aged Brass finish is only available for the 144 inch height.

SHADE COLOR N/A
BODY FINISH Chrome
WATTAGE N/A
DIMMER N/A
DIMENSIONS 0.7"W x 144"H
LAMP N/A

SPEC # TLG12581

COMPANY PROJECT FIXTURE TYPE APPROVED BY DATE