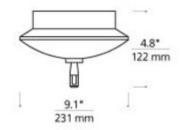

## DESCRIPTION

The Monorail 300 Watt Single Feed Magnetic Surface Mount Transformer converts standard 120 volt line-voltage to 12 volts to provide the necessary voltage for powering a Monorail low-voltage lighting system. It can power lamps totaling up to 300 watts. Finish available in Satin Nickel or Antique Bronze. The transformer is concealed inside a decorative housing with a fast acting secondary circuit breaker that will safely turn the system off should a short occur. Once the short has been removed the unit can be reset by simply flipping the wall switch off and back on. The shortest rigid standoff that can be used with this transformer is the 4 inch rigid standoff, sold separately. If dropping the rail more than 4 inches below the ceiling, order the desired rigid standoff length and one compatible power extender, sold separately. ETL listed. 9.1 inch diameter x 4.8 inch height. Dimmable with a low voltage magnetic dimmer, sold separately.

| SHADE COLOR | N/A                  |
|-------------|----------------------|
| BODY FINISH | Chrome               |
| WATTAGE     | 300W                 |
| DIMMER      | Low Voltage Magnetic |
| DIMENSIONS  | 9.1"W x 4.8"H        |
| LAMP        | N/A                  |
|             |                      |
|             |                      |
|             |                      |
|             |                      |
|             |                      |
|             |                      |
|             |                      |
|             |                      |
|             |                      |
|             |                      |
|             |                      |
|             |                      |
|             |                      |
|             |                      |
| SPEC #      | TLG12624             |
|             |                      |
|             |                      |