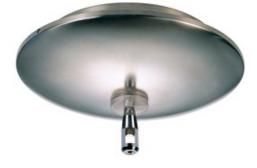

## DESCRIPTION

The Monorail 300 Watt Single Feed Magnetic Surface Mount Transformer converts standard 120 volt line-voltage to 12 volts to provide the necessary voltage for powering a Monorail low-voltage lighting system. It can power lamps totaling up to 300 watts. Finish available in Satin Nickel or Antique Bronze. The transformer is concealed inside a decorative housing with a fast acting secondary circuit breaker that will safely turn the system off should a short occur. Once the short has been removed the unit can be reset by simply flipping the wall switch off and back on. The shortest rigid standoff that can be used with this transformer is the 4 inch rigid standoff, sold separately. If dropping the rail more than 4 inches below the ceiling, order the desired rigid standoff length and one compatible power extender, sold separately. ETL listed. 9.1 inch diameter x 4.8 inch height. Dimmable with a low voltage magnetic dimmer, sold separately.

| SHADE COLOR | N/A                  |
|-------------|----------------------|
| BODY FINISH | Chrome               |
| WATTAGE     | 300W                 |
| DIMMER      | Low Voltage Magnetic |
| DIMENSIONS  | 9.1"W x 4.8"H        |
| LAMP        | N/A                  |
|             |                      |
|             |                      |
|             |                      |
|             |                      |
|             |                      |
|             |                      |
|             |                      |
|             |                      |
|             |                      |
|             |                      |
|             |                      |
|             |                      |
|             |                      |
|             |                      |
| SPEC #      | TLG12624             |
|             |                      |
|             |                      |