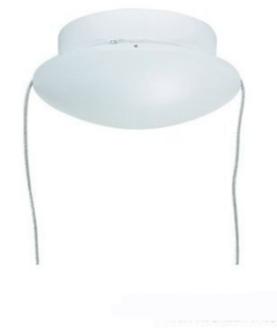

## DESCRIPTION

The Kable Lite 300 Watt 24 Volt Magnetic Surface Mount Transformer is a single feed transformer which converts standard 120 volt line voltage to 24 volts to provide the necessary voltage for powering a Kable Lite low-voltage lighting system. Finish available in Satin Nickel, Black or White. Black and White finishes have Chrome feeds. It can power lamps totaling up to 300 watts. The transformer is concealed inside a decorative housing with a fast acting secondary circuit breaker that will safely turn the system off when a short occur. Once the short has been removed the unit can be reset by simply flipping the wall switch off and back on. ETL listed. 9.1 inch width x 3.8 inch height. The shortest rigid standoff that can be used with this surface transformer is the 5 inch rigid post standoff, sold separately. For use with Tech Lighting 24 volt halogen pendants or heads, sold separately.

| SHADE COLOR | N/A                  |
|-------------|----------------------|
| BODY FINISH | White                |
| WATTAGE     | 300W                 |
| DIMMER      | Low Voltage Magnetic |
| DIMENSIONS  | 9.1"W x 3.8"H        |
| LAMP        | N/A                  |
|             |                      |
|             |                      |
|             |                      |
|             |                      |
|             |                      |
|             |                      |
|             |                      |
|             |                      |