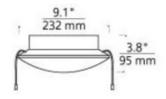

## DESCRIPTION

The Kable Lite 300 Watt 24 Volt Magnetic Surface Mount Transformer is a single feed transformer which converts standard 120 volt line voltage to 24 volts to provide the necessary voltage for powering a Kable Lite low-voltage lighting system. Finish available in Satin Nickel, Black or White. Black and White finishes have Chrome feeds. It can power lamps totaling up to 300 watts. The transformer is concealed inside a decorative housing with a fast acting secondary circuit breaker that will safely turn the system off when a short occur. Once the short has been removed the unit can be reset by simply flipping the wall switch off and back on. ETL listed. 9.1 inch width x 3.8 inch height. The shortest rigid standoff that can be used with this surface transformer is the 5 inch rigid post standoff, sold separately. For use with Tech Lighting 24 volt halogen pendants or heads, sold separately.

| SHADE COLOR | N/A                  |
|-------------|----------------------|
| BODY FINISH | White                |
| WATTAGE     | 300W                 |
| DIMMER      | Low Voltage Magnetic |
| DIMENSIONS  | 9.1"W x 3.8"H        |
| LAMP        | N/A                  |
|             |                      |
|             |                      |
|             |                      |
|             |                      |
|             |                      |
|             |                      |
|             |                      |
|             |                      |