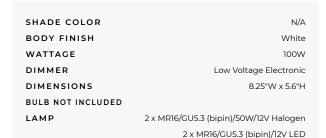

## T817 Trac-Master Duo Enclosed MR16 Lamp Holder

**SPEC #** JUN132117

BRAND Juno Lighting

## DESCRIPTION

T817 Duo Enclosed Back Trac Master MR16 Lamp Holder features durable die-cast aluminum concentric gimbal rings attached to a extruded aluminum vertical chiseled monolith with gimbal ring mechanisms providing for broad aiming capability. May be adjusted up to 90 degrees perpendicular to the track in either direction and up to 45 degrees parallel to the track either direction. The solid state electronic integral transformer is concealed in the monolith and with its enclosed back eliminates any stray backlight effect from the lamps. Finish in White, Black or Silver. Two 20-50 watt 12 volt GU5.3 MR16 lamps are required, but not included. Glass lens included with each lampholder. Can accept up to two 2 inch accessories simultaneously. Fixture includes pull up contact to up position for 2circuit application. UL listed. 8.25 inch width x 5 5/8 inch height. For use with Juno Lighting Trac-Master and Trac-Lites 1-circuit and Trac-Master 2-circuit 120 volt line voltage trac systems.