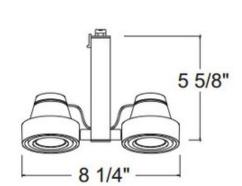

## DESCRIPTION

T817 Duo Enclosed Back Trac Master MR16 Lamp Holder features durable die-cast aluminum concentric gimbal rings attached to a extruded aluminum vertical chiseled monolith with gimbal ring mechanisms providing for broad aiming capability. May be adjusted up to 90 degrees perpendicular to the track in either direction and up to 45 degrees parallel to the track either direction. The solid state electronic integral transformer is concealed in the monolith and with its enclosed back eliminates any stray backlight effect from the lamps. Finish in White, Black or Silver. Two 20-50 watt 12 volt GU5.3 MR16 lamps are required, but not included. Glass lens included with each lampholder. Can accept up to two 2 inch accessories simultaneously. Fixture includes pull up contact to up position for 2circuit application. UL listed. 8.25 inch width x 5 5/8 inch height. For use with Juno Lighting Trac-Master and Trac-Lites 1-circuit and Trac-Master 2-circuit 120 volt line voltage trac systems.