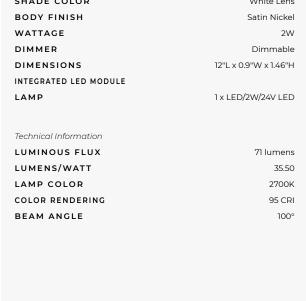

## DESCRIPTION

The Cirrus R1 Lens End Feed Suspension with Remote 24VDC Power Supply (sold separately) and Square Canopy is a linear LED fixture that offers direct light in a clean, contemporary style. Features a diffused white rectangular lens with a 140 degree beam spread available in various increments from 36 to 420 inches, a variety of finishes, four wattage options, and a spectrum of color temperature options. Product is built to order. Note: Canopy mounts to a standard junction box either using the PS-60L-ELV-24VDC (60 Watt 24 Volt DC Power Supply) which fits inside junction box, or from a 24VDC remote Universal (UNI) power supply. Universal dimming with UNI power supply (TRIAC/ELV/0-10V). ELV dimming with PS-60L-ELV power supply. Power supply, dimmer control, and optional accessories sold separately. Note: Includes a 4.6 inch square canopy and adjustable 12 foot coaxial and aircraft cables. Additional aircraft cables are included for support when fixture exceeds 96 inches.