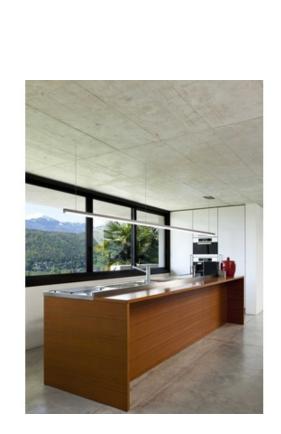

## DESCRIPTION

The Cirrus R1 Lens End Feed Suspension with Remote 24VDC Power Supply (sold separately) and Square Canopy is a linear LED fixture that offers direct light in a clean, contemporary style. Features a diffused white rectangular lens with a 140 degree beam spread available in various increments from 36 to 420 inches, a variety of finishes, four wattage options, and a spectrum of color temperature options. Product is built to order. Note: Canopy mounts to a standard junction box either using the PS-60L-ELV-24VDC (60 Watt 24 Volt DC Power Supply) which fits inside junction box, or from a 24VDC remote Universal (UNI) power supply. Universal dimming with UNI power supply (TRIAC/ELV/0-10V). ELV dimming with PS-60L-ELV power supply. Power supply, dimmer control, and optional accessories sold separately. Note: Includes a 4.6 inch square canopy and adjustable 12 foot coaxial and aircraft cables. Additional aircraft cables are included for support when fixture exceeds 96 inches.