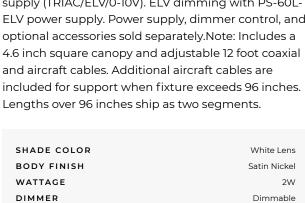

## DESCRIPTION

The Cirrus R1 Lens End Feed Suspension with Remote 24VDC Power Supply (sold separately) and Square Canopy is a linear LED fixture that offers direct light in a clean, contemporary style. Features a diffused white rectangular lens with a 140 degree beam spread available in various increments from 36 to 420 inches, a variety of finishes, four wattage options, and a spectrum of color temperature options. Product is built to order. Note: Canopy mounts to a standard junction box either using the PS-60L-ELV-24VDC (60 Watt 24 Volt DC Power Supply) which fits inside junction box, or from a 24VDC remote Universal (UNI) power supply. Universal dimming with UNI power supply (TRIAC/ELV/0-10V). ELV dimming with PS-60L-ELV power supply. Power supply, dimmer control, and optional accessories sold separately. Note: Includes a 4.6 inch square canopy and adjustable 12 foot coaxial and aircraft cables. Additional aircraft cables are included for support when fixture exceeds 96 inches.