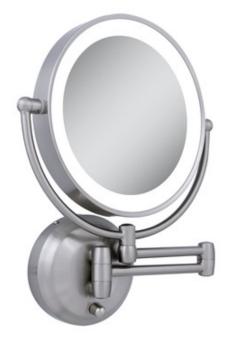

## DESCRIPTION

The Round LED Lighted Wall Mirror features dualsided, optical quality glass to ensure a clearer reflection of your true self. On one side, the 10X magnification is great for touch-ups, detail, and make-up application. On the other side, the 1X magnification is perfect for all-around hairstyling, cosmetics, and every beauty need in between. No matter how dim the environment, the dual-sided LED bulbs are powerful enough to illuminate your face without being harsh on your eyes. And because of the energy-saving LED technology, the Round LED Lighted Wall Mirror is completely cordless allowing you to mount it anywhere you like. One LED bulb is included. Available in Satin Nickel, Oil Rubbed Bronze, Polished Nickel, and Chrome. Four C Batteries required but not included. Arm extends up to 12 inches. 360 degree swivel mirror.

Shown in: Satin Nickel / Mirror

| COMPANY | PROJECT | FIXTURE TYPE | APPROVED BY | DATE |
|---------|---------|--------------|-------------|------|
|         |         |              |             |      |