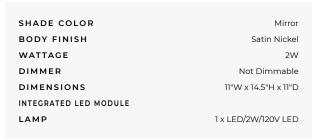

## 10x/1x Round Battery Operated LED Wall Mirror SPEC # ZAD150139

**BRAND** Zadro

Shown in: Satin Nickel / Mirror

| COMPANY | PROJECT | FIXTURE TYPE | APPROVED BY | DATE |
|---------|---------|--------------|-------------|------|
|         |         |              |             |      |

ZAD150139

SPEC #