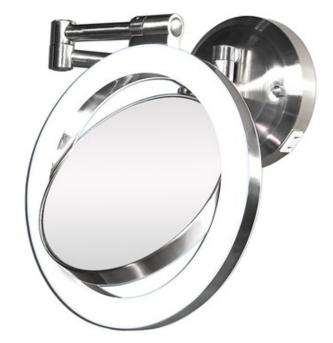

## DESCRIPTION

The Surround Light Wall Mirror features a dualsided, premium quality wall mirror with two magnifications. On one side, a 10x magnification mirror allows you to see up-close and in detail, allowing for easy make-up application. The other side features a regular mirror with a 1x magnification that is great for checking your hair and make-up before you leave. Both sides of the mirror light up with super-bright Surround Light fluorescent lighting that provides even light dispersion at any angle, allowing you to see the finest details in even the dimmest lighting. The Surround Light Wall Mirror is available in a beautiful Satin Nickel finish, and the base features a built-in power outlet that can be used for anything from blow dryers to curling irons. Hard wire Ready. One 22 watt, 120 volt T5 type G5 base fluorescent bulb is included. Dimensions: 11.5 inch width x 12.75 inch height x 4 inch diameter.