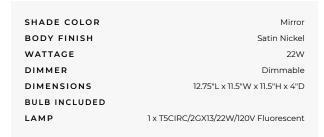

SPEC # ZAD150140

**BRAND** Zadro

## DESCRIPTION

The Surround Light Wall Mirror features a dualsided, premium quality wall mirror with two magnifications. On one side, a 10x magnification mirror allows you to see up-close and in detail, allowing for easy make-up application. The other side features a regular mirror with a 1x magnification that is great for checking your hair and make-up before you leave. Both sides of the mirror light up with super-bright Surround Light fluorescent lighting that provides even light dispersion at any angle, allowing you to see the finest details in even the dimmest lighting. The Surround Light Wall Mirror is available in a beautiful Satin Nickel finish, and the base features a built-in power outlet that can be used for anything from blow dryers to curling irons. Hard wire Ready. One 22 watt, 120 volt T5 type G5 base fluorescent bulb is included. Dimensions: 11.5 inch width x 12.75 inch height x 4 inch diameter.

SPEC # ZAD150140

| COMPANY | PROJECT | FIXTURE TYPE | APPROVED BY | DATE |
|---------|---------|--------------|-------------|------|
|         |         |              |             |      |