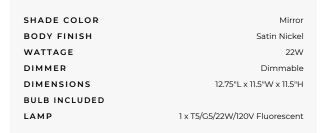

## 10x/1x Surround Swivel Wall Mount Mirror SPEC # ZAD150141

**BRAND** Zadro

SPEC # ZAD150141

| COMPANY | PROJECT | FIXTURE TYPE | APPROVED BY | DATE |
|---------|---------|--------------|-------------|------|
|         |         |              |             |      |