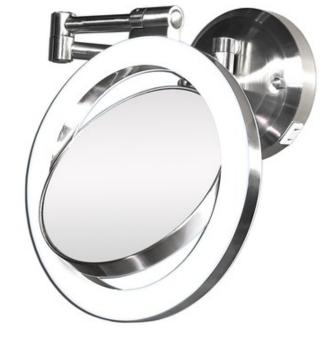

## DESCRIPTION

The Surround Light Wall Mirror features a dualsided, premium quality wall mirror with two magnifications. On one side, a 10x magnification mirror allows you to see up-close and in detail, allowing for easy make-up application. The other side features a regular mirror with a 1x magnification that is great for checking your hair and make-up before you leave. Both sides of the mirror light up with super-bright Surround Lightâ ¢ fluorescent lighting that provides even light dispersion at any angle, allowing you to see the finest details in even the dimmest lighting. The Surround Light Wall Mirror is available in a beautiful Satin Nickel finish, and the base features a built-in power outlet that can be used for anything from blow dryers to curling irons. One 22 watt, 120 volt T5 type G5 base fluorescent bulb is included. Dimensions: 11.5 inch width x 12.75 inch height x 4 inch diameter.